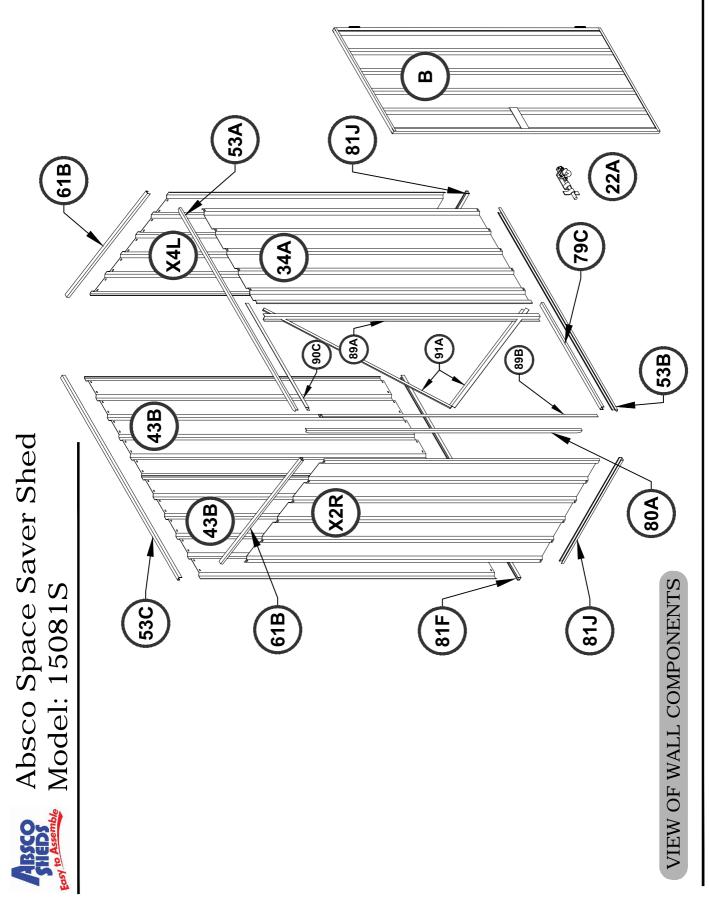

| 81F         |       |
| 1   | STEEL SHEET<br>1915mm X 773mm | X2R         |       | 2   | CHANNEL<br>L = 1513mm    | 81E         |       |
| 2   | STEEL SHEET<br>865mm X 773mm  | 43D         |       | 1   | CHANNEL<br>L = 1785mm    | 80A         |       |
| 1   | STEEL SHEET<br>1785mm X 711mm | 34A         |       | 2   | CHANNEL<br>L = 786mm     | 61B         |       |
| 1   | STEEL SHEET<br>1725mm X 773mm | В           |       | 2   | CHANNEL<br>L = 773mm     | 81J         |       |
| 1   | CHANNEL<br>L = 1513mm         | 53A         |       | 1   | CHANNEL<br>L = 783mm     | 79C         |       |
| 1   | CHANNEL<br>L = 1513mm         | 53B         |       |     |                          |             |       |



#### COMPONENTS PACKING LIST - (CONT.) CHECK OFF ALL COMPONENTS











#### ABSCO ASSEMBLY INTRODUCTION

The snap-tite assembly system locks all perimeter channels to all roof and wall sheets without the need for tools and fasteners .





components



## DOOR PANEL ASSEMBLY





## REAR PANEL ASSEMBLY





## SIDE PANEL ASSEMBLY





ROOF ASSEMBLY









# Absco Space Saver Shed Model: 15081S





## PANEL CONSTRUCTION