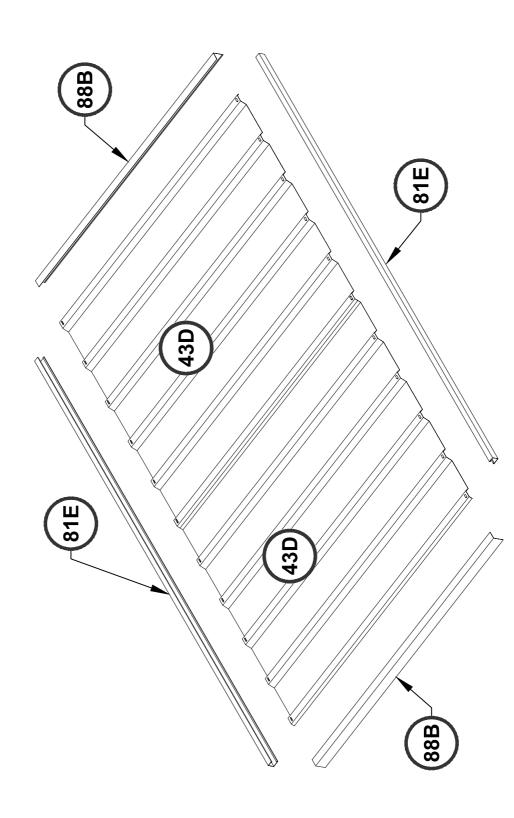

| 81F         |       |
| 1   | STEEL SHEET<br>1915mm X 773mm | X2R         |       | 2   | CHANNEL<br>L = 1513mm    | 81E         |       |
| 2   | STEEL SHEET<br>865mm X 773mm  | 43D         |       | 1   | CHANNEL<br>L = 1785mm    | 80A         |       |
| 1   | STEEL SHEET<br>1785mm X 711mm | 34A         |       | 2   | CHANNEL<br>L = 786mm     | 61B         |       |
| 1   | STEEL SHEET<br>1725mm X 773mm | В           |       | 2   | CHANNEL<br>L = 773mm     | 81J         |       |
| 1   | CHANNEL<br>L = 1513mm         | 53A         |       | 1   | CHANNEL<br>L = 783mm     | 79C         |       |
| 1   | CHANNEL<br>L = 1513mm         | 53B         |       |     |                          |             |       |



#### COMPONENTS PACKING LIST - (CONT.) CHECK OFF ALL COMPONENTS











#### ABSCO ASSEMBLY INTRODUCTION

The snap-tite assembly system locks all perimeter channels to all roof and wall sheets without the need for tools and fasteners .





components



## DOOR PANEL ASSEMBLY





## REAR PANEL ASSEMBLY





## SIDE PANEL ASSEMBLY





ROOF ASSEMBLY









# Absco Space Saver Shed Model: 15081S





## PANEL CONSTRUCTION