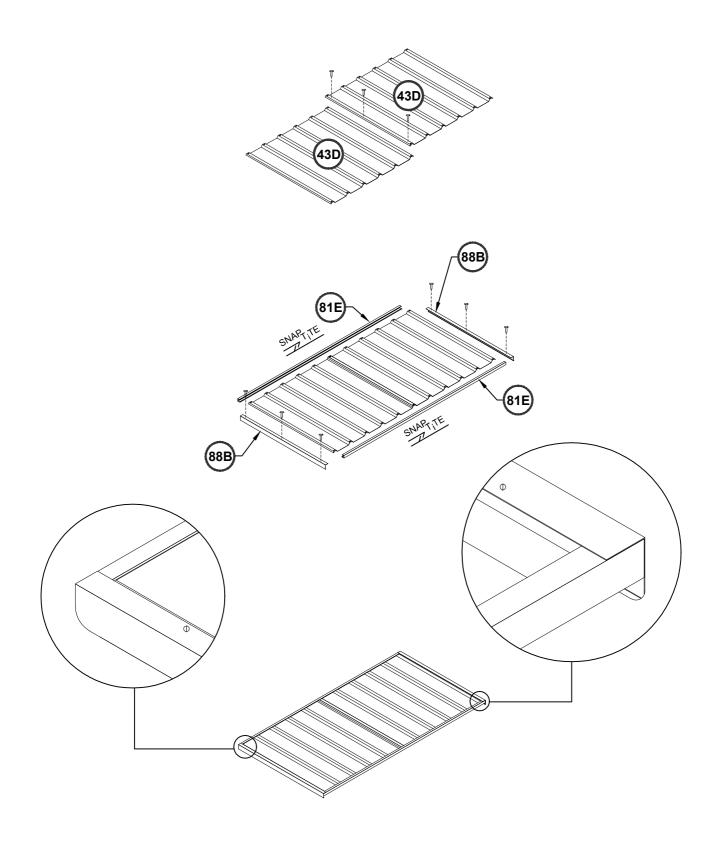

## PANEL CONSTRUCTION

#### COMPONENTS PACKING LIST - CHECK OFF ALL COMPONENTS

| QTY | COMPONENT<br>DESCRIPTION      | PART<br>No. | СНЕСК | QTY | COMPONENT<br>DESCRIPTION | PART<br>No. | CHECK |
|-----|-------------------------------|-------------|-------|-----|--------------------------|-------------|-------|
| 2   | STEEL SHEET<br>1915 X 773mm   | 43B         |       | 1   | CHANNEL<br>L = 1513mm    | 53C         |       |
| 1   | STEEL SHEET<br>1915mm X 773mm | X4L         |       | 1   | CHANNEL<br>L = 1513mm    | 81F         |       |
| 1   | STEEL SHEET<br>1915mm X 773mm | X2R         |       | 2   | CHANNEL<br>L = 1513mm    | 81E         |       |
| 2   | STEEL SHEET<br>865mm X 773mm  | 43D         |       | 1   | CHANNEL<br>L = 1785mm    | 80A         |       |
| 1   | STEEL SHEET<br>1785mm X 711mm | 34A         |       | 2   | CHANNEL<br>L = 786mm     | 61B         |       |
| 1   | STEEL SHEET<br>1725mm X 773mm | В           |       | 2   | CHANNEL<br>L = 773mm     | 81J         |       |
| 1   | CHANNEL<br>L = 1513mm         | 53A         |       | 1   | CHANNEL<br>L = 783mm     | 79C         |       |
| 1   | CHANNEL<br>L = 1513mm         | 53B         |       |     |                          |             |       |