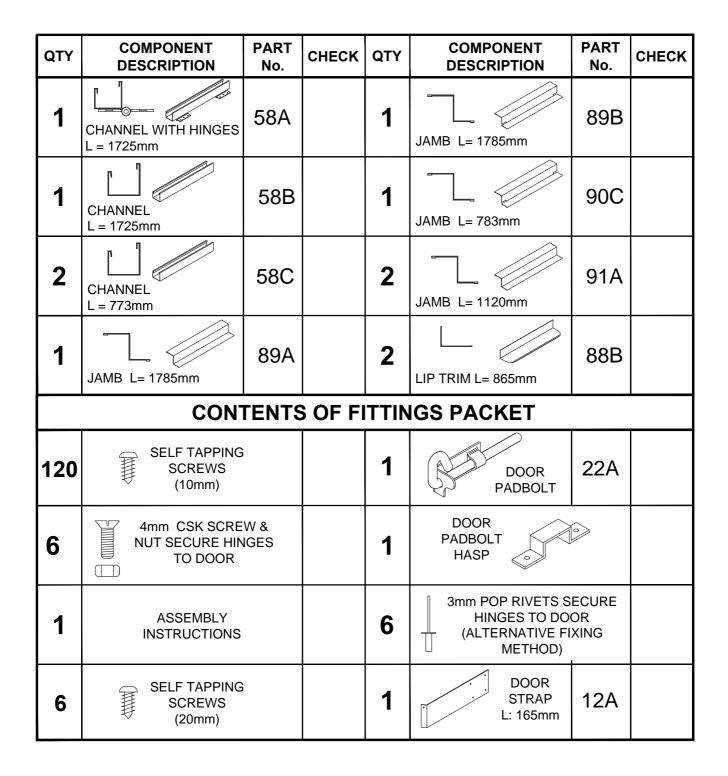

#### COMPONENTS PACKING LIST - CHECK OFF ALL COMPONENTS

| QTY | COMPONENT<br>DESCRIPTION      | PART<br>No. | СНЕСК | QTY | COMPONENT<br>DESCRIPTION | PART<br>No. | CHECK |
|-----|-------------------------------|-------------|-------|-----|--------------------------|-------------|-------|
| 2   | STEEL SHEET<br>1915 X 773mm   | 43B         |       | 1   | CHANNEL<br>L = 1513mm    | 53C         |       |
| 1   | STEEL SHEET<br>1915mm X 773mm | X4L         |       | 1   | CHANNEL<br>L = 1513mm    | 81F         |       |
| 1   | STEEL SHEET<br>1915mm X 773mm | X2R         |       | 2   | CHANNEL<br>L = 1513mm    | 81E         |       |
| 2   | STEEL SHEET<br>865mm X 773mm  | 43D         |       | 1   | CHANNEL<br>L = 1785mm    | 80A         |       |
| 1   | STEEL SHEET<br>1785mm X 711mm | 34A         |       | 2   | CHANNEL<br>L = 786mm     | 61B         |       |
| 1   | STEEL SHEET<br>1725mm X 773mm | В           |       | 2   | CHANNEL<br>L = 773mm     | 81J         |       |
| 1   | CHANNEL<br>L = 1513mm         | 53A         |       | 1   | CHANNEL<br>L = 783mm     | 79C         |       |
| 1   | CHANNEL<br>L = 1513mm         | 53B         |       |     |                          |             |       |

#### COMPONENTS PACKING LIST - (CONT.) CHECK OFF ALL COMPONENTS