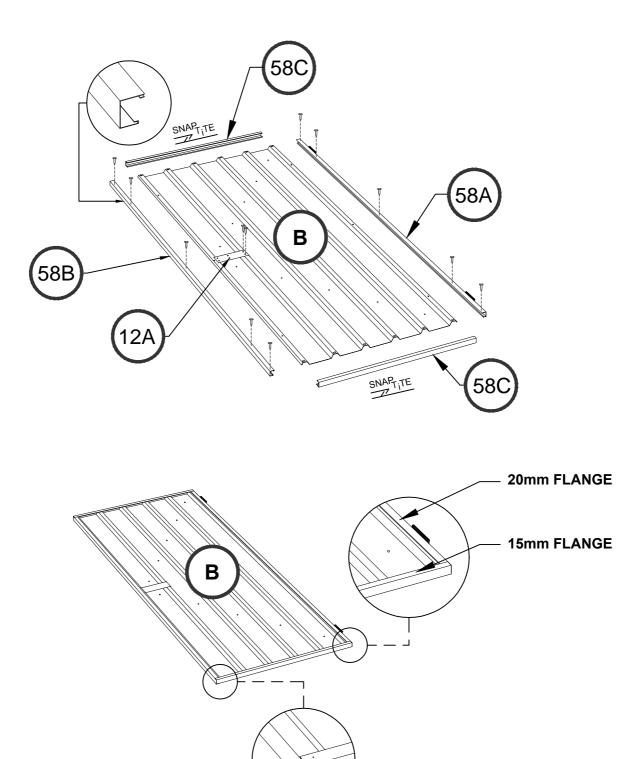

ANNEL<br>L = 1785mm    | 80A         |       |
| 1   | STEEL SHEET<br>1785mm X 711mm | 34A         |       | 2   | CHANNEL<br>L = 786mm     | 61B         |       |
| 1   | STEEL SHEET<br>1725mm X 773mm | В           |       | 2   | CHANNEL<br>L = 773mm     | 81J         |       |
| 1   | CHANNEL<br>L = 1513mm         | 53A         |       | 1   | CHANNEL<br>L = 783mm     | 79C         |       |
| 1   | CHANNEL<br>L = 1513mm         | 53B         |       |     |                          |             |       |



#### COMPONENTS PACKING LIST - (CONT.) CHECK OFF ALL COMPONENTS











#### ABSCO ASSEMBLY INTRODUCTION

The snap-tite assembly system locks all perimeter channels to all roof and wall sheets without the need for tools and fasteners .





components



## DOOR PANEL ASSEMBLY





## REAR PANEL ASSEMBLY





## SIDE PANEL ASSEMBLY





ROOF ASSEMBLY









# Absco Space Saver Shed Model: 15081S





## PANEL CONSTRUCTION