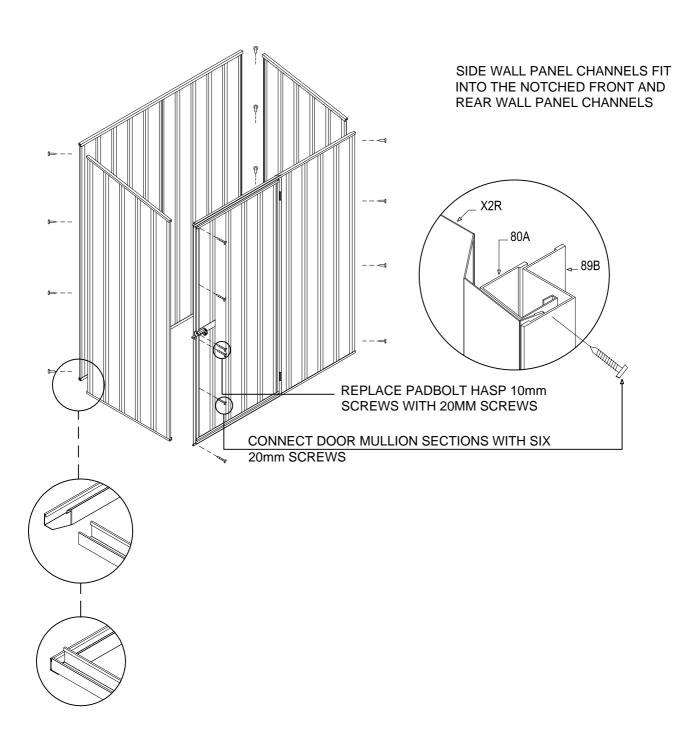

|       |
| 1   | STEEL SHEET<br>1725mm X 773mm | В           |       | 2   | CHANNEL<br>L = 773mm     | 81J         |       |
| 1   | CHANNEL<br>L = 1513mm         | 53A         |       | 1   | CHANNEL<br>L = 783mm     | 79C         |       |
| 1   | CHANNEL<br>L = 1513mm         | 53B         |       |     |                          |             |       |



#### COMPONENTS PACKING LIST - (CONT.) CHECK OFF ALL COMPONENTS











#### ABSCO ASSEMBLY INTRODUCTION

The snap-tite assembly system locks all perimeter channels to all roof and wall sheets without the need for tools and fasteners .





components



## DOOR PANEL ASSEMBLY





## REAR PANEL ASSEMBLY





## SIDE PANEL ASSEMBLY





ROOF ASSEMBLY









# Absco Space Saver Shed Model: 15081S





## PANEL CONSTRUCTION