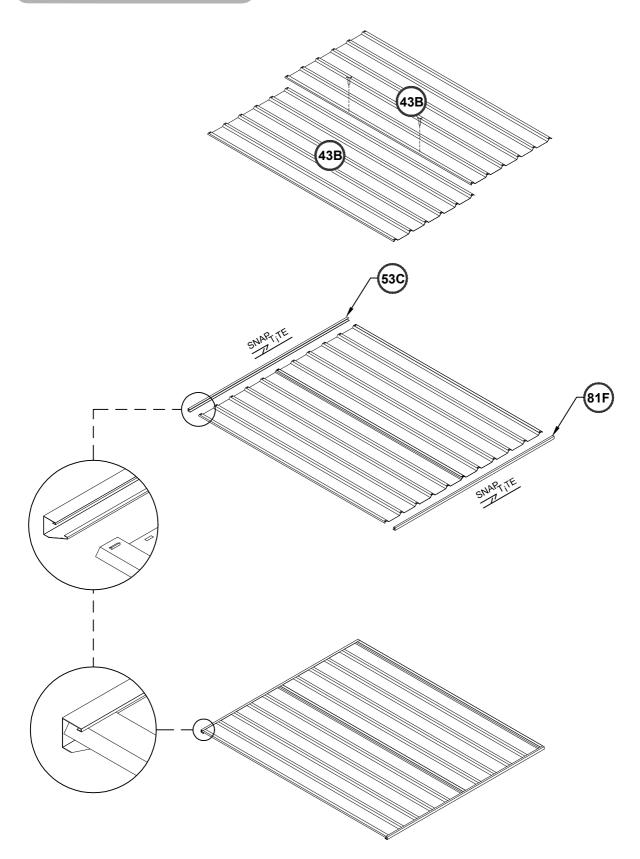

|       |
| 1   | STEEL SHEET<br>1785mm X 711mm | 34A         |       | 2   | CHANNEL<br>L = 786mm     | 61B         |       |
| 1   | STEEL SHEET<br>1725mm X 773mm | В           |       | 2   | CHANNEL<br>L = 773mm     | 81J         |       |
| 1   | CHANNEL<br>L = 1513mm         | 53A         |       | 1   | CHANNEL<br>L = 783mm     | 79C         |       |
| 1   | CHANNEL<br>L = 1513mm         | 53B         |       |     |                          |             |       |



#### COMPONENTS PACKING LIST - (CONT.) CHECK OFF ALL COMPONENTS











#### ABSCO ASSEMBLY INTRODUCTION

The snap-tite assembly system locks all perimeter channels to all roof and wall sheets without the need for tools and fasteners .





components



## DOOR PANEL ASSEMBLY





## REAR PANEL ASSEMBLY





## SIDE PANEL ASSEMBLY





ROOF ASSEMBLY









# Absco Space Saver Shed Model: 15081S





## PANEL CONSTRUCTION