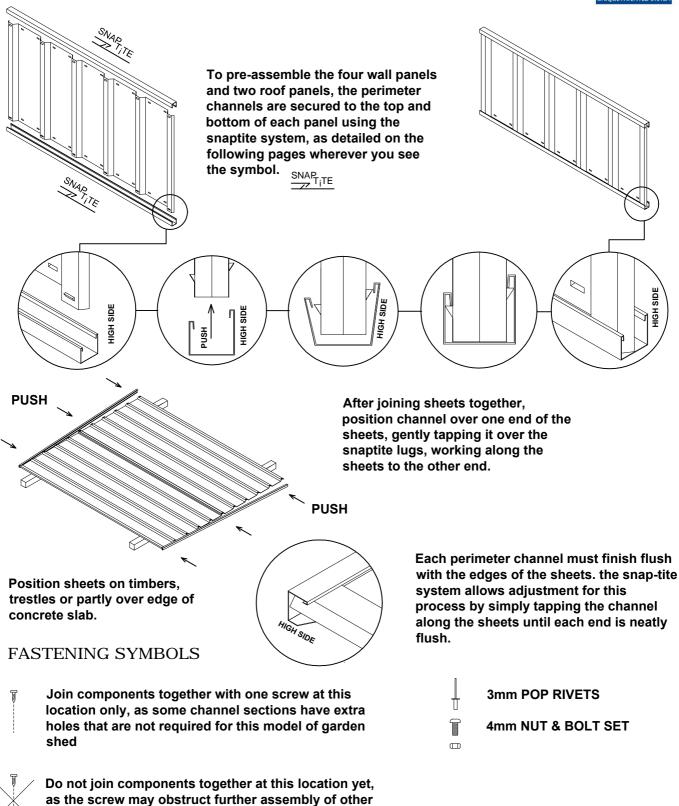

#### ABSCO ASSEMBLY INTRODUCTION

The snap-tite assembly system locks all perimeter channels to all roof and wall sheets without the need for tools and fasteners .

components