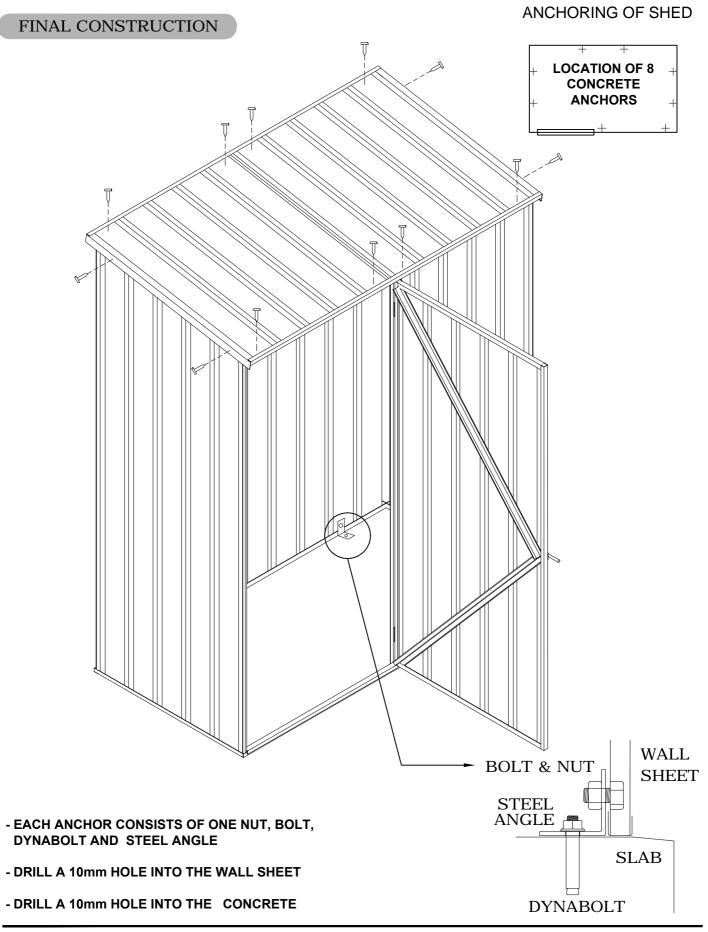

## SITE PREPARATION

- The site for the shed must be level.
- It is recommended that the shed be set on a 100mm concrete slab and anchored down appropriately (refer page 15 for details).
- Anchor sets are not supplied as standard items with this product.