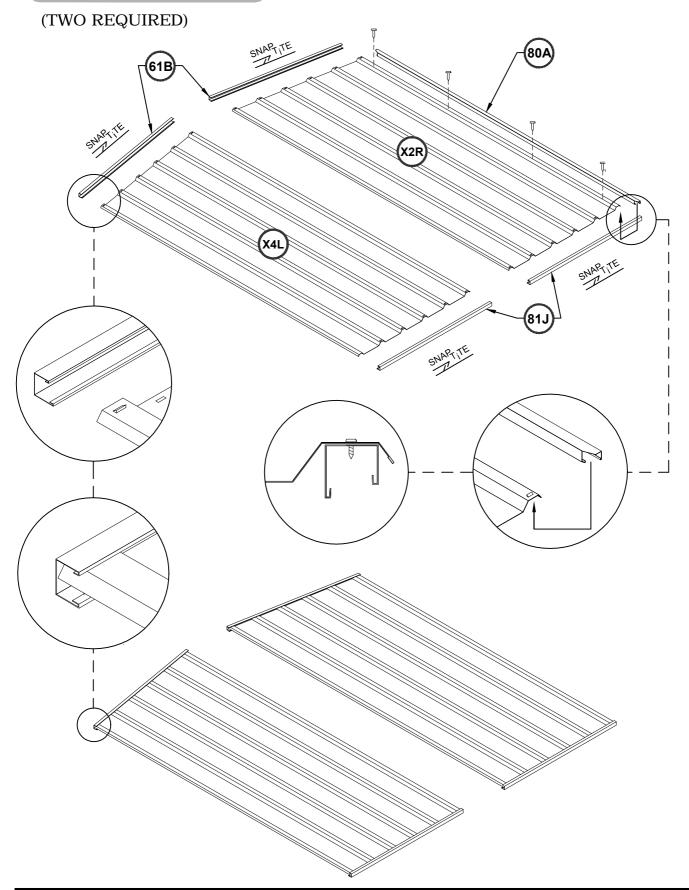

## SIDE PANEL ASSEMBLY

ROOF ASSEMBLY

#### COMPONENTS PACKING LIST - CHECK OFF ALL COMPONENTS

| QTY | COMPONENT<br>DESCRIPTION      | PART<br>No. | СНЕСК | QTY | COMPONENT<br>DESCRIPTION | PART<br>No. | CHECK |
|-----|-------------------------------|-------------|-------|-----|--------------------------|-------------|-------|
| 2   | STEEL SHEET<br>1915 X 773mm   | 43B         |       | 1   | CHANNEL<br>L = 1513mm    | 53C         |       |
| 1   | STEEL SHEET<br>1915mm X 773mm | X4L         |       | 1   | CHANNEL<br>L = 1513mm    | 81F         |       |
| 1   | STEEL SHEET<br>1915mm X 773mm | X2R         |       | 2   | CHANNEL<br>L = 1513mm    | 81E         |       |
| 2   | STEEL SHEET<br>865mm X 773mm  | 43D         |       | 1   | CHANNEL<br>L = 1785mm    | 80A         |       |
| 1   | STEEL SHEET<br>1785mm X 711mm | 34A         |       | 2   | CHANNEL<br>L = 786mm     | 61B         |       |
| 1   | STEEL SHEET<br>1725mm X 773mm | В           |       | 2   | CHANNEL<br>L = 773mm     | 81J         |       |
| 1   | CHANNEL<br>L = 1513mm         | 53A         |       | 1   | CHANNEL<br>L = 783mm     | 79C         |       |
| 1   | CHANNEL<br>L = 1513mm         | 53B         |       |     |                          |             |       |