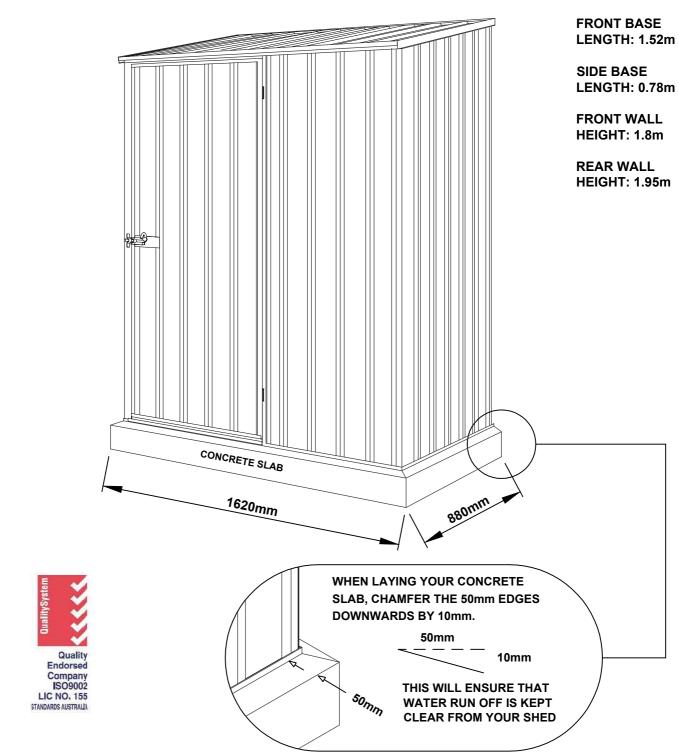

## SITE PREPARATION

- The site for the shed must be level.
- It is recommended that the shed be set on a 100mm concrete slab and anchored down appropriately (refer page 15 for details).
- Anchor sets are not supplied as standard items with this product.