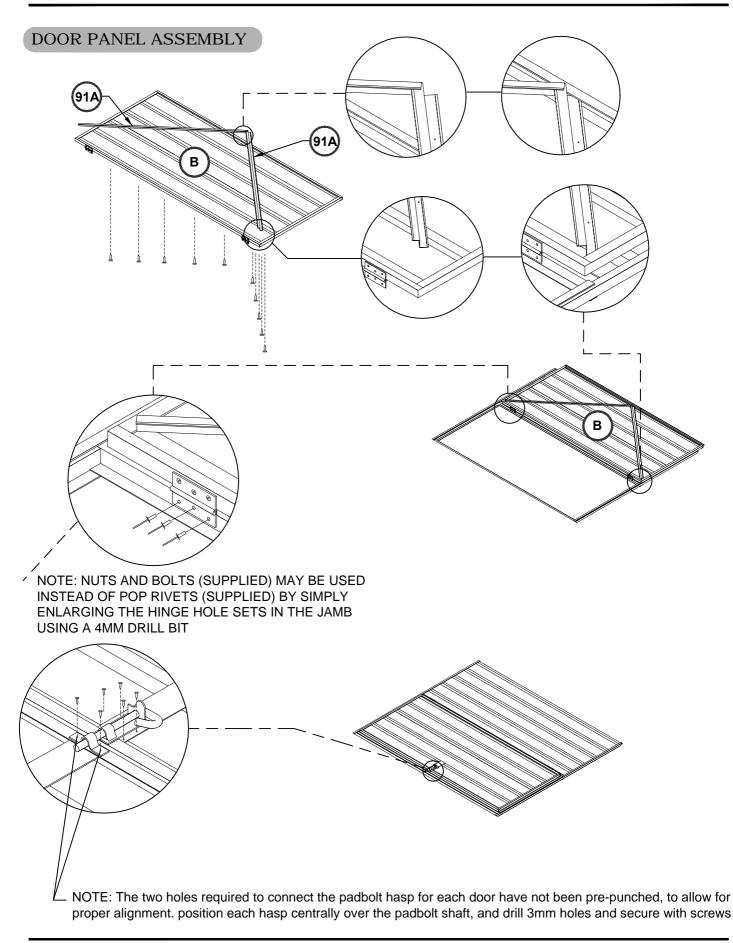

br>L = 786mm     | 61B         |       |
| 1   | STEEL SHEET<br>1725mm X 773mm | В           |       | 2   | CHANNEL<br>L = 773mm     | 81J         |       |
| 1   | CHANNEL<br>L = 1513mm         | 53A         |       | 1   | CHANNEL<br>L = 783mm     | 79C         |       |
| 1   | CHANNEL<br>L = 1513mm         | 53B         |       |     |                          |             |       |



#### COMPONENTS PACKING LIST - (CONT.) CHECK OFF ALL COMPONENTS











#### ABSCO ASSEMBLY INTRODUCTION

The snap-tite assembly system locks all perimeter channels to all roof and wall sheets without the need for tools and fasteners .





components



## DOOR PANEL ASSEMBLY





## REAR PANEL ASSEMBLY





## SIDE PANEL ASSEMBLY





ROOF ASSEMBLY









# Absco Space Saver Shed Model: 15081S





## PANEL CONSTRUCTION