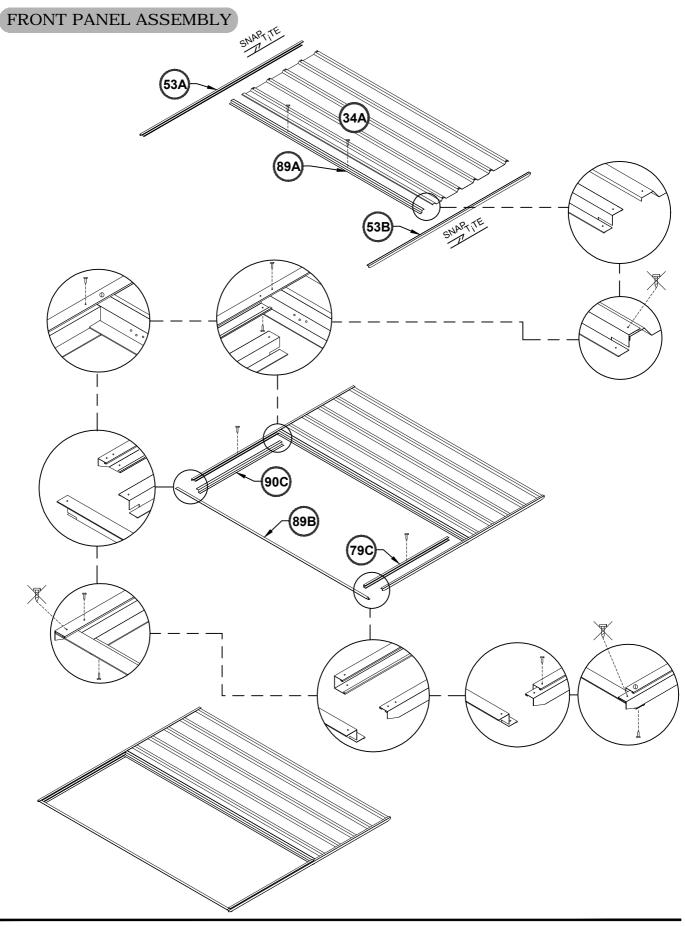

## PANEL CONSTRUCTION

#### COMPONENTS PACKING LIST - CHECK OFF ALL COMPONENTS

| QTY | COMPONENT<br>DESCRIPTION      | PART<br>No. | СНЕСК | QTY | COMPONENT<br>DESCRIPTION | PART<br>No. | CHECK |
|-----|-------------------------------|-------------|-------|-----|--------------------------|-------------|-------|
| 2   | STEEL SHEET<br>1915 X 773mm   | 43B         |       | 1   | CHANNEL<br>L = 1513mm    | 53C         |       |
| 1   | STEEL SHEET<br>1915mm X 773mm | X4L         |       | 1   | CHANNEL<br>L = 1513mm    | 81F         |       |
| 1   | STEEL SHEET<br>1915mm X 773mm | X2R         |       | 2   | CHANNEL<br>L = 1513mm    | 81E         |       |
| 2   | STEEL SHEET<br>865mm X 773mm  | 43D         |       | 1   | CHANNEL<br>L = 1785mm    | 80A         |       |
| 1   | STEEL SHEET<br>1785mm X 711mm | 34A         |       | 2   | CHANNEL<br>L = 786mm     | 61B         |       |
| 1   | STEEL SHEET<br>1725mm X 773mm | В           |       | 2   | CHANNEL<br>L = 773mm     | 81J         |       |
| 1   | CHANNEL<br>L = 1513mm         | 53A         |       | 1   | CHANNEL<br>L = 783mm     | 79C         |       |
| 1   | CHANNEL<br>L = 1513mm         | 53B         |       |     |                          |             |       |