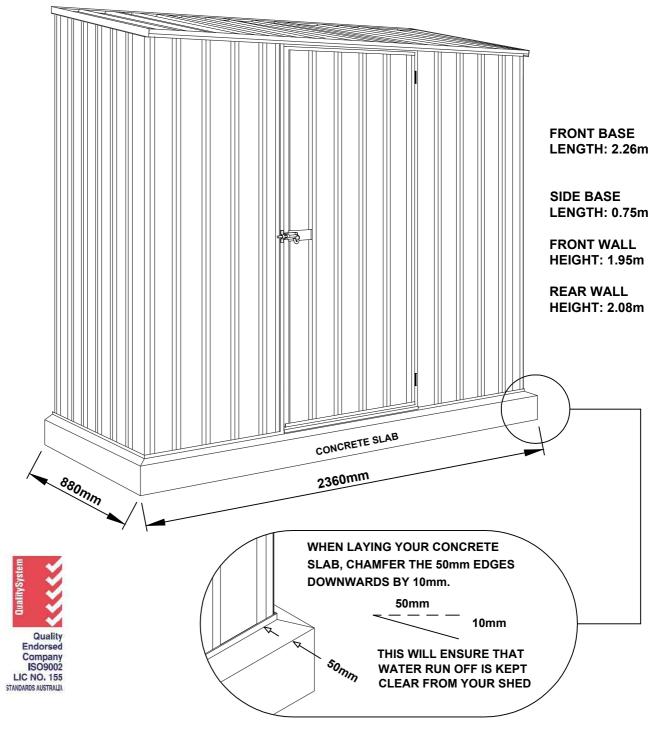

## SITE PREPARATION

- The site for the shed must be level.
- It is recommended that the shed be set on a 100mm concrete slab and anchored down appropriately (refer page 15 for details).
- Anchor sets are not supplied as standard items with this product.