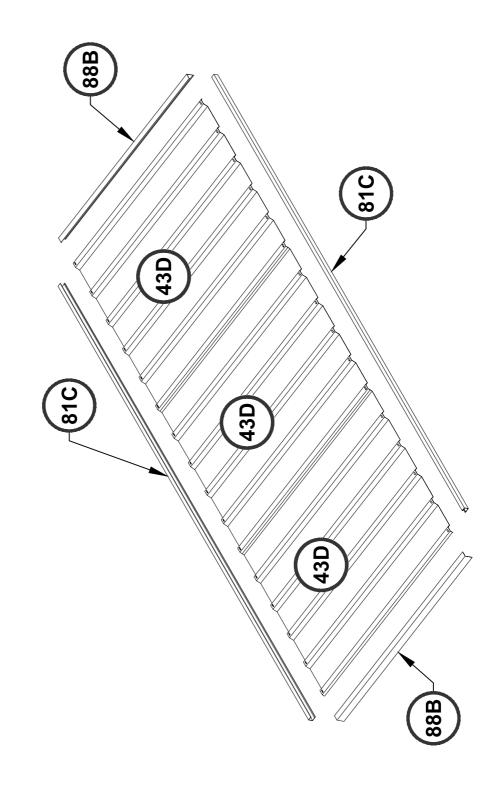

| X4L         |       | 1   | CHANNEL<br>L = 2253mm    | 81D         |       |
| 1   | STEEL SHEET<br>1915mm X 773mm        | X4R         |       | 2   | CHANNEL<br>L = 786mm     | 61B         |       |
| 3   | STEEL SHEET<br>865mm X 773mm         | 43D         |       | 2   | CHANNEL<br>L = 773mm     | 81J         |       |
| 2   | STEEL SHEET<br>1785mm X <u>731mm</u> | 32A         |       | 2   | CHANNEL<br>L = 2253mm    | 81C         |       |
| 1   | STEEL SHEET<br>1725mm X 773mm        | В           |       | 1   | CHANNEL<br>L = 788mm     | 79B         |       |
| 1   | CHANNEL<br>L = 2253mm                | 54A         |       |     |                          |             |       |



#### COMPONENTS PACKING LIST - (CONT.) CHECK OFF ALL COMPONENTS





# VIEW OF ROOF COMPONENTS







#### ABSCO ASSEMBLY INTRODUCTION

The snap-tite assembly system locks all perimeter channels to all roof and wall sheets without the need for tools and fasteners .





components



## DOOR PANEL ASSEMBLY





### REAR PANEL ASSEMBLY





## SIDE PANEL ASSEMBLY

(TWO REQUIRED)









# Absco Space Saver Shed Model: 23081S





# Absco Space Saver Shed Model: 23081S





# Absco Space Saver Shed Model: 23081S