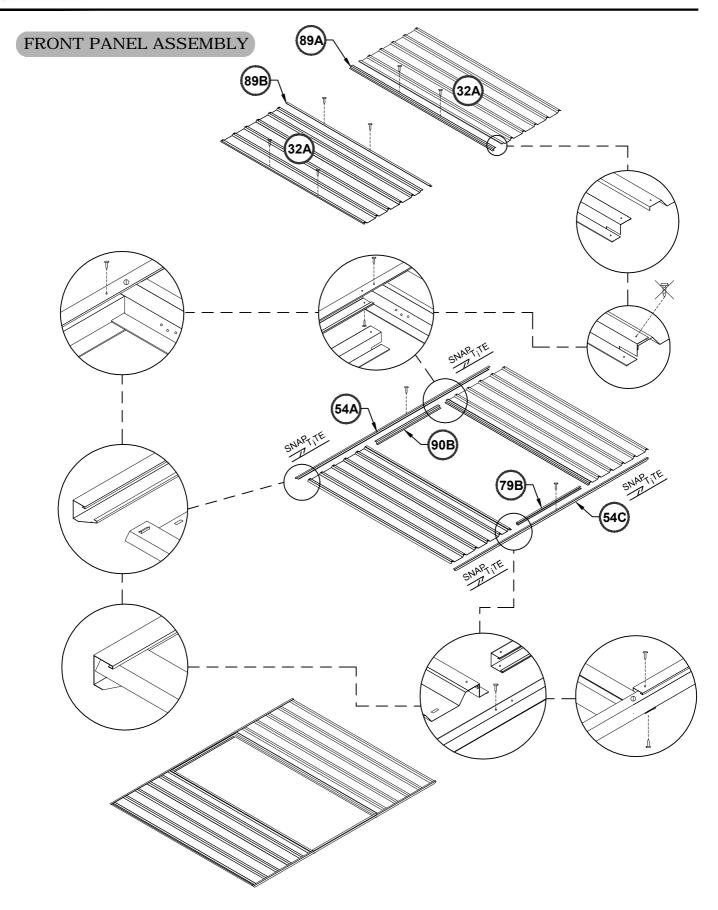

#### COMPONENTS PACKING LIST - CHECK OFF ALL COMPONENTS

| QTY | COMPONENT<br>DESCRIPTION             | PART<br>No. | CHECK | QTY | COMPONENT<br>DESCRIPTION | PART<br>No. | СНЕСК |
|-----|--------------------------------------|-------------|-------|-----|--------------------------|-------------|-------|
| 2   | STEEL SHEET<br>1915 X 773mm          | 43B         |       | 1   | CHANNEL<br>L = 2253mm    | 54C         |       |
| 1   | STEEL SHEET<br>1915 X 773mm          | 43C         |       | 1   | CHANNEL<br>L = 2253mm    | 54B         |       |
| 1   | STEEL SHEET<br>1915mm X 773mm        | X4L         |       | 1   | CHANNEL<br>L = 2253mm    | 81D         |       |
| 1   | STEEL SHEET<br>1915mm X 773mm        | X4R         |       | 2   | CHANNEL<br>L = 786mm     | 61B         |       |
| 3   | STEEL SHEET<br>865mm X 773mm         | 43D         |       | 2   | CHANNEL<br>L = 773mm     | 81J         |       |
| 2   | STEEL SHEET<br>1785mm X <u>731mm</u> | 32A         |       | 2   | CHANNEL<br>L = 2253mm    | 81C         |       |
| 1   | STEEL SHEET<br>1725mm X 773mm        | В           |       | 1   | CHANNEL<br>L = 788mm     | 79B         |       |
| 1   | CHANNEL<br>L = 2253mm                | 54A         |       |     |                          |             |       |