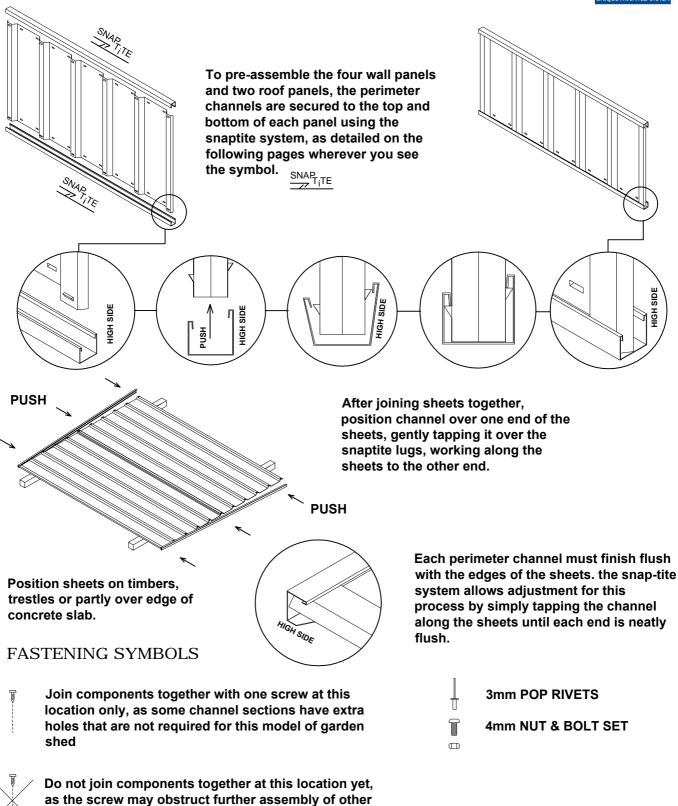

#### ABSCO ASSEMBLY INTRODUCTION

The snap-tite assembly system locks all perimeter channels to all roof and wall sheets without the need for tools and fasteners .

components