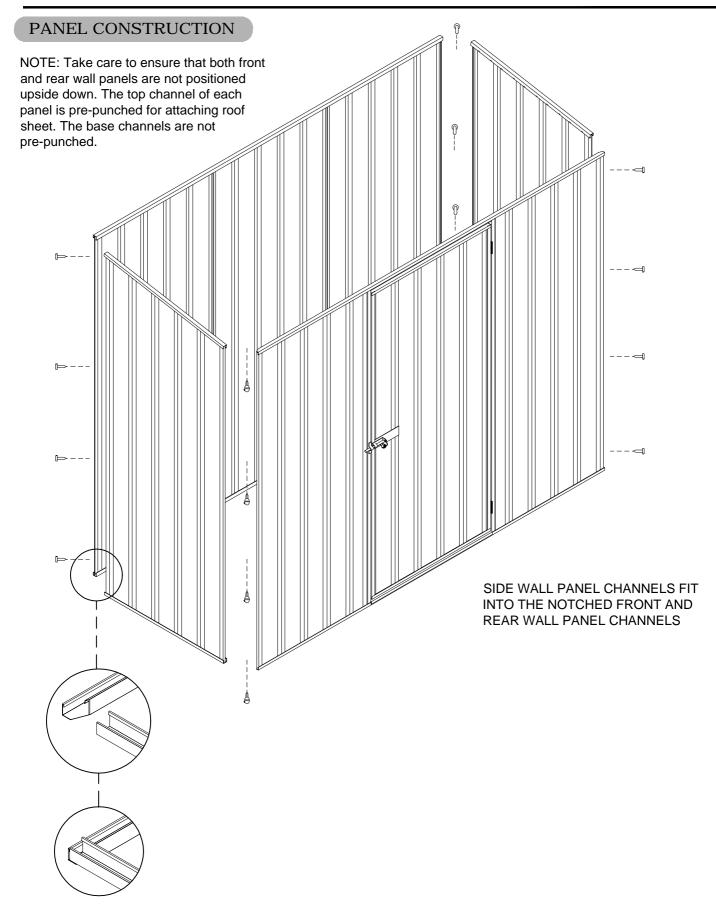

#### ABSCO ASSEMBLY INTRODUCTION

The snap-tite assembly system locks all perimeter channels to all roof and wall sheets without the need for tools and fasteners .

components