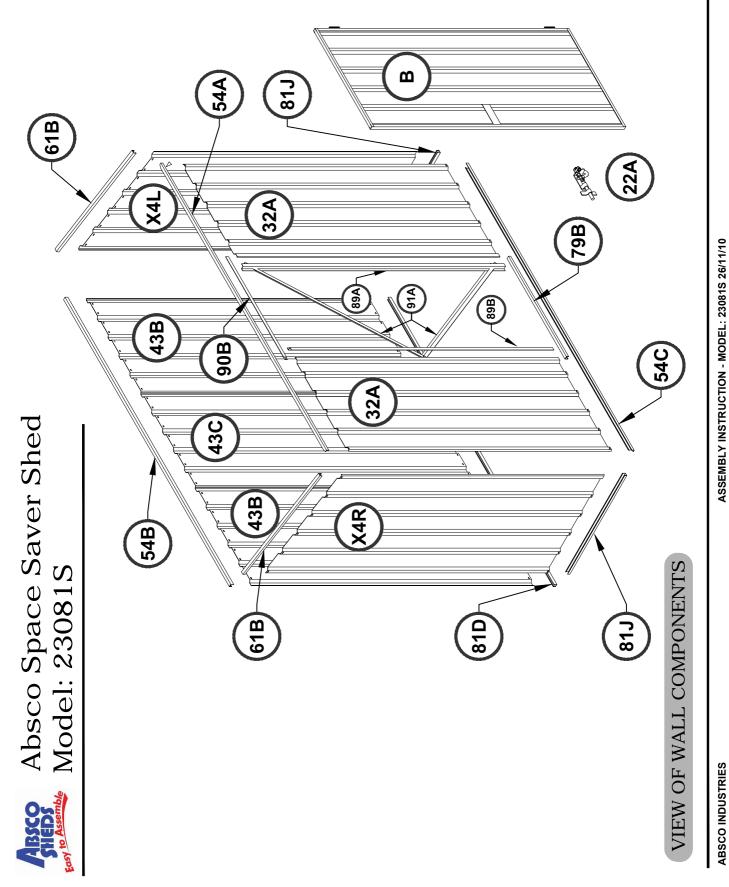

#### COMPONENTS PACKING LIST - CHECK OFF ALL COMPONENTS

| QTY | COMPONENT<br>DESCRIPTION             | PART<br>No. | CHECK | QTY | COMPONENT<br>DESCRIPTION | PART<br>No. | СНЕСК |
|-----|--------------------------------------|-------------|-------|-----|--------------------------|-------------|-------|
| 2   | STEEL SHEET<br>1915 X 773mm          | 43B         |       | 1   | CHANNEL<br>L = 2253mm    | 54C         |       |
| 1   | STEEL SHEET<br>1915 X 773mm          | 43C         |       | 1   | CHANNEL<br>L = 2253mm    | 54B         |       |
| 1   | STEEL SHEET<br>1915mm X 773mm        | X4L         |       | 1   | CHANNEL<br>L = 2253mm    | 81D         |       |
| 1   | STEEL SHEET<br>1915mm X 773mm        | X4R         |       | 2   | CHANNEL<br>L = 786mm     | 61B         |       |
| 3   | STEEL SHEET<br>865mm X 773mm         | 43D         |       | 2   | CHANNEL<br>L = 773mm     | 81J         |       |
| 2   | STEEL SHEET<br>1785mm X <u>731mm</u> | 32A         |       | 2   | CHANNEL<br>L = 2253mm    | 81C         |       |
| 1   | STEEL SHEET<br>1725mm X 773mm        | В           |       | 1   | CHANNEL<br>L = 788mm     | 79B         |       |
| 1   | CHANNEL<br>L = 2253mm                | 54A         |       |     |                          |             |       |

# Absco Space Saver Shed Model: 23081S