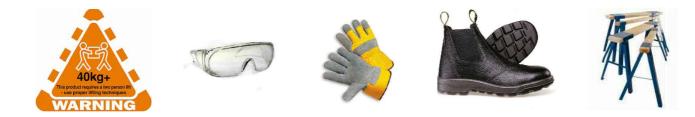

## A NOTE ON SAFETY

- Some parts may have sharp edges. It is advisable to wear gloves when handling these items and safety glasses if drilling holes. Sensible shoes are highly recommended.
- Do not erect your shed in windy conditions, ensure that the shed is securely anchored to a solid foundation immediately after construction is completed.
- It is highly recommended to erect the shed with two or more people.