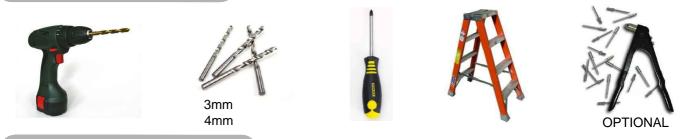

o.com.au/videos.php

At ABSCO Industries we are always looking to be number ONE, so please let us know what you think of our instructions. Feedback makes us better. feedback@absco.com.au.

Australian Made



# GENERAL INSTRUCTIONS

- Before commencing any assembly, read through these instructions in detail to gain a thorough understanding of assembly methods and associated details.
- Unpack the carton and carefully identify and check off all the parts against the parts described and illustrated on pages three and four.

## SITE PREPARATION

- The site for the shed must be level.
- It is recommended that the shed be set on a 100mm concrete slab and anchored down appropriately (refer page 15 for details).
- Anchor sets are not supplied as standard items with this product.

# TOOLS REQUIRED



## A NOTE ON SAFETY

- Some parts may have sharp edges. It is advisable to wear gloves when handling these items and safety glasses if drilling holes. Sensible shoes are highly recommended.
- Do not erect your shed in windy conditions, ensure that the shed is securely anchored to a solid foundation immediately after construction is completed.
- It is highly recommended to erect the shed with two or more people.





#### COMPONENTS PACKING LIST - CHECK OFF ALL COMPONENTS

| QTY | COMPONENT<br>DESCRIPTION             | PART<br>No. | CHECK | QTY | COMPONENT<br>DESCRIPTION | PART<br>No. | СНЕСК |
|-----|--------------------------------------|-------------|-------|-----|--------------------------|-------------|-------|
| 2   | STEEL SHEET<br>1915 X 773mm          | 43B         |       | 1