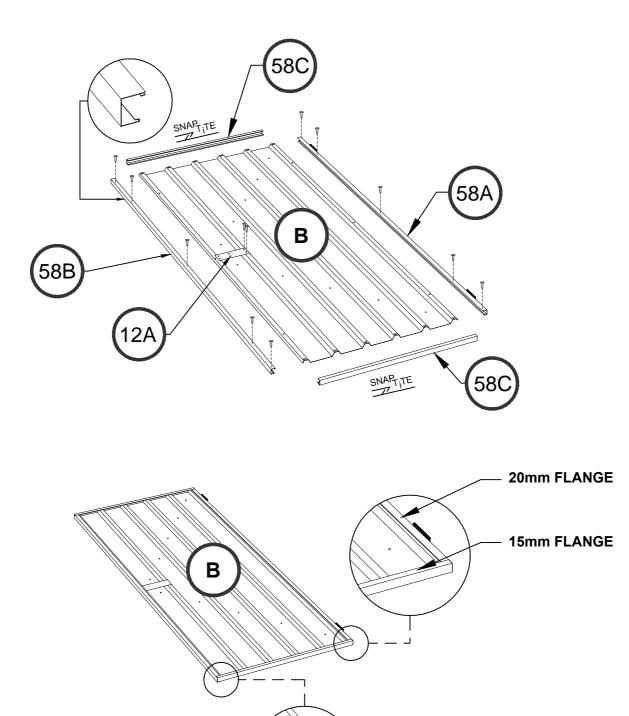

#### ABSCO ASSEMBLY INTRODUCTION

The snap-tite assembly system locks all perimeter channels to all roof and wall sheets without the need for tools and fasteners .

components

# Absco Space Saver Shed Model: 23081S