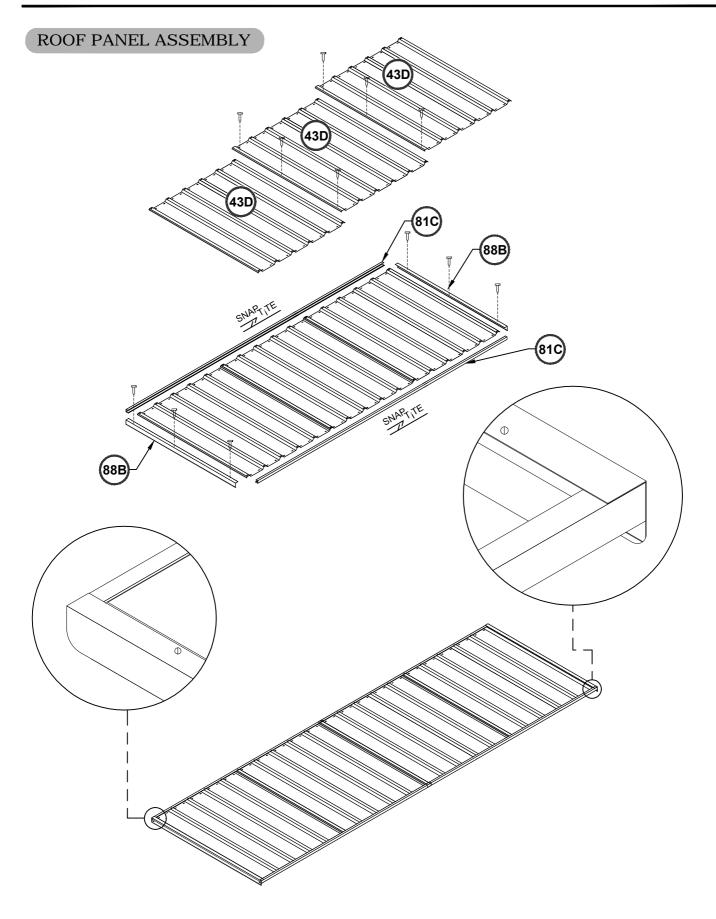

# VIEW OF ROOF COMPONENTS

#### ABSCO ASSEMBLY INTRODUCTION

The snap-tite assembly system locks all perimeter channels to all roof and wall sheets without the need for tools and fasteners .

components

#### COMPONENTS PACKING LIST - CHECK OFF ALL COMPONENTS

| QTY | COMPONENT<br>DESCRIPTION             | PART<br>No. | CHECK | QTY | COMPONENT<br>DESCRIPTION | PART<br>No. | СНЕСК |
|-----|--------------------------------------|-------------|-------|-----|--------------------------|-------------|-------|
| 2   | STEEL SHEET<br>1915 X 773mm          | 43B         |       | 1   | CHANNEL<br>L = 2253mm    | 54C         |       |
| 1   | STEEL SHEET<br>1915 X 773mm          | 43C         |       | 1   | CHANNEL<br>L = 2253mm    | 54B         |       |
| 1   | STEEL SHEET<br>1915mm X 773mm        | X4L         |       | 1   | CHANNEL<br>L = 2253mm    | 81D         |       |
| 1   | STEEL SHEET<br>1915mm X 773mm        | X4R         |       | 2   | CHANNEL<br>L = 786mm     | 61B         |       |
| 3   | STEEL SHEET<br>865mm X 773mm         | 43D         |       | 2   | CHANNEL<br>L = 773mm     | 81J         |       |
| 2   | STEEL SHEET<br>1785mm X <u>731mm</u> | 32A         |       | 2   | CHANNEL<br>L = 2253mm    | 81C         |       |
| 1   | STEEL SHEET<br>1725mm X 773mm        | В           |       | 1   | CHANNEL<br>L = 788mm     | 79B         |       |
| 1   | CHANNEL<br>L = 2253mm                | 54A         |       |     |                          |             |       |