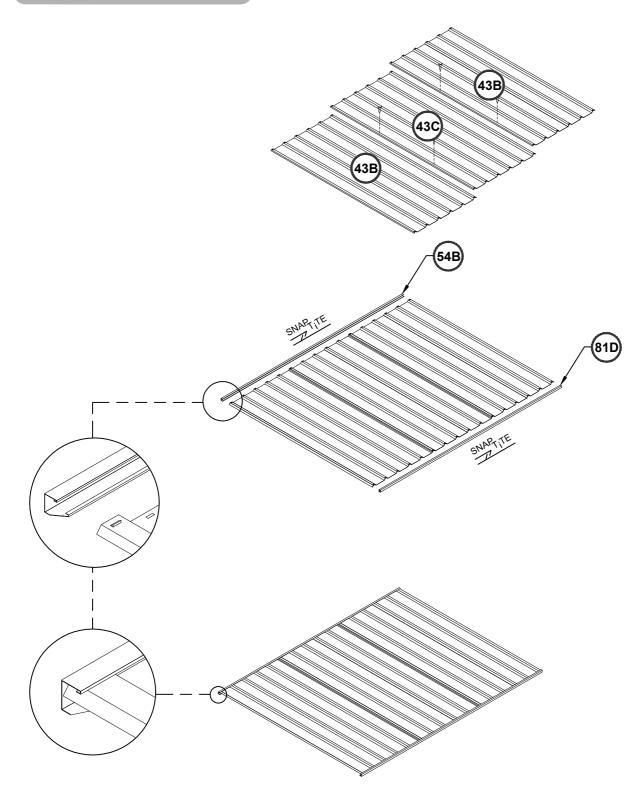

# VIEW OF ROOF COMPONENTS

#### ABSCO ASSEMBLY INTRODUCTION

The snap-tite assembly system locks all perimeter channels to all roof and wall sheets without the need for tools and fasteners .

components

#### COMPONENTS PACKING LIST - CHECK OFF ALL COMPONENTS

| QTY | COMPONENT<br>DESCRIPTION             | PART<br>No. | CHECK | QTY | COMPONENT<br>DESCRIPTION | PART<br>No. | СНЕСК |
|-----|--------------------------------------|-------------|-------|-----|--------------------------|-------------|-------|
| 2   | STEEL SHEET<br>1915 X 773mm          | 43B         |       | 1   | CHANNEL<br>L = 2253mm    | 54C         |       |
| 1   | STEEL SHEET<br>1915 X 773mm          | 43C         |       | 1   | CHANNEL<br>L = 2253mm    | 54B         |       |
| 1   | STEEL SHEET<br>1915mm X 773mm        | X4L         |       | 1   | CHANNEL<br>L = 2253mm    | 81D         |       |
| 1   | STEEL SHEET<br>1915mm X 773mm        | X4R         |       | 2   | CHANNEL<br>L = 786mm     | 61B         |       |
| 3   | STEEL SHEET<br>865mm X 773mm         | 43D         |       | 2   | CHANNEL<br>L = 773mm     | 81J         |       |
| 2   | STEEL SHEET<br>1785mm X <u>731mm</u> | 32A         |       | 2   | CHANNEL<br>L = 2253mm    | 81C         |       |
| 1   | STEEL SHEET<br>1725mm X 773mm        | В           |       | 1   | CHANNEL<br>L = 788mm     | 79B         |       |
| 1   | CHANNEL<br>L = 2253mm                | 54A         |       |     |                          |             |       |