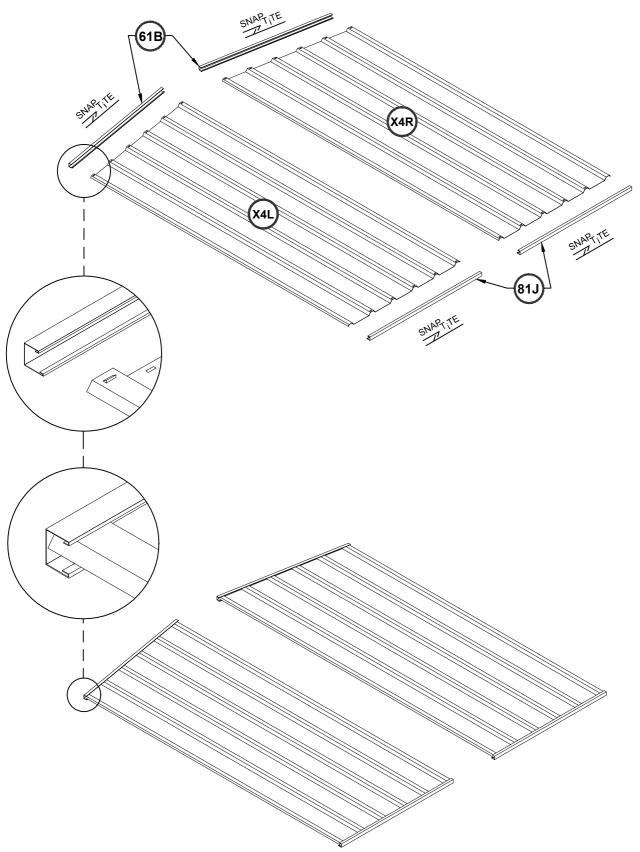

# VIEW OF ROOF COMPONENTS

#### ABSCO ASSEMBLY INTRODUCTION

The snap-tite assembly system locks all perimeter channels to all roof and wall sheets without the need for tools and fasteners .

components

#### COMPONENTS PACKING LIST - CHECK OFF ALL COMPONENTS

| QTY | COMPONENT<br>DESCRIPTION             | PART<br>No. | CHECK | QTY | COMPONENT<br>DESCRIPTION | PART<br>No. | СНЕСК |
|-----|--------------------------------------|-------------|-------|-----|--------------------------|-------------|-------|
| 2   | STEEL SHEET<br>1915 X 773mm          | 43B         |       | 1   | CHANNEL<br>L = 2253mm    | 54C         |       |
| 1   | STEEL SHEET<br>1915 X 773mm          | 43C         |       | 1   | CHANNEL<br>L = 2253mm    | 54B         |       |
| 1   | STEEL SHEET<br>1915mm X 773mm        | X4L         |       | 1   | CHANNEL<br>L = 2253mm    | 81D         |       |
| 1   | STEEL SHEET<br>1915mm X 773mm        | X4R         |       | 2   | CHANNEL<br>L = 786mm     | 61B         |       |
| 3   | STEEL SHEET<br>865mm X 773mm         | 43D         |       | 2   | CHANNEL<br>L = 773mm     | 81J         |       |
| 2   | STEEL SHEET<br>1785mm X <u>731mm</u> | 32A         |       | 2   | CHANNEL<br>L = 2253mm    | 81C         |       |
| 1   | STEEL SHEET<br>1725mm X 773mm        | В           |       | 1   | CHANNEL<br>L = 788mm     | 79B         |       |
| 1   | CHANNEL<br>L = 2253mm                | 54A         |       |     |                          |             |       |