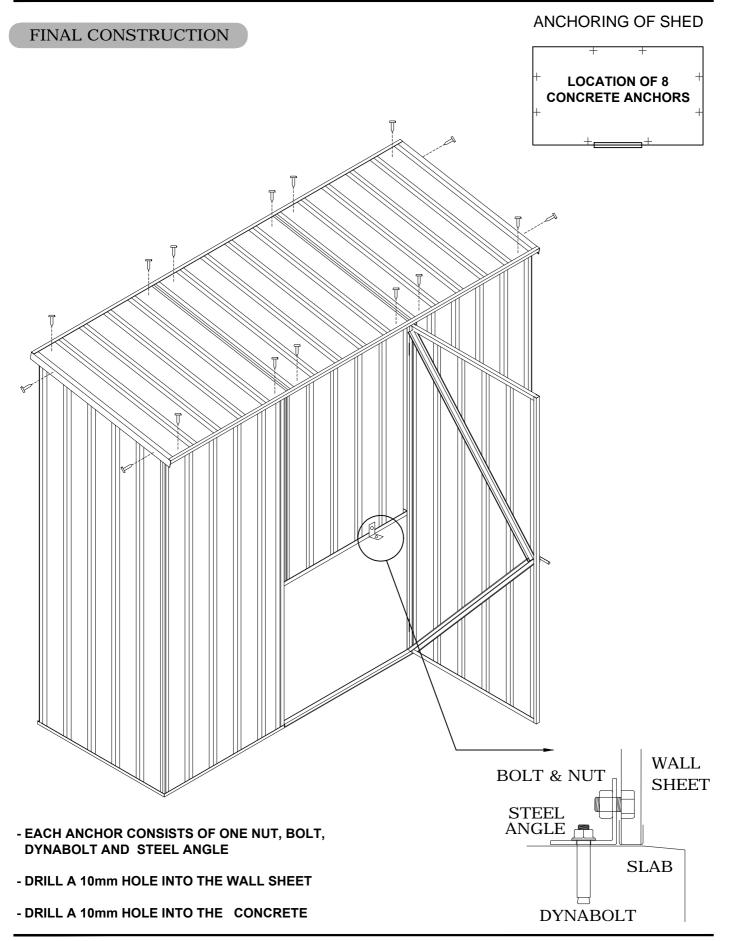

## SITE PREPARATION

- The site for the shed must be level.
- It is recommended that the shed be set on a 100mm concrete slab and anchored down appropriately (refer page 15 for details).
- Anchor sets are not supplied as standard items with this product.