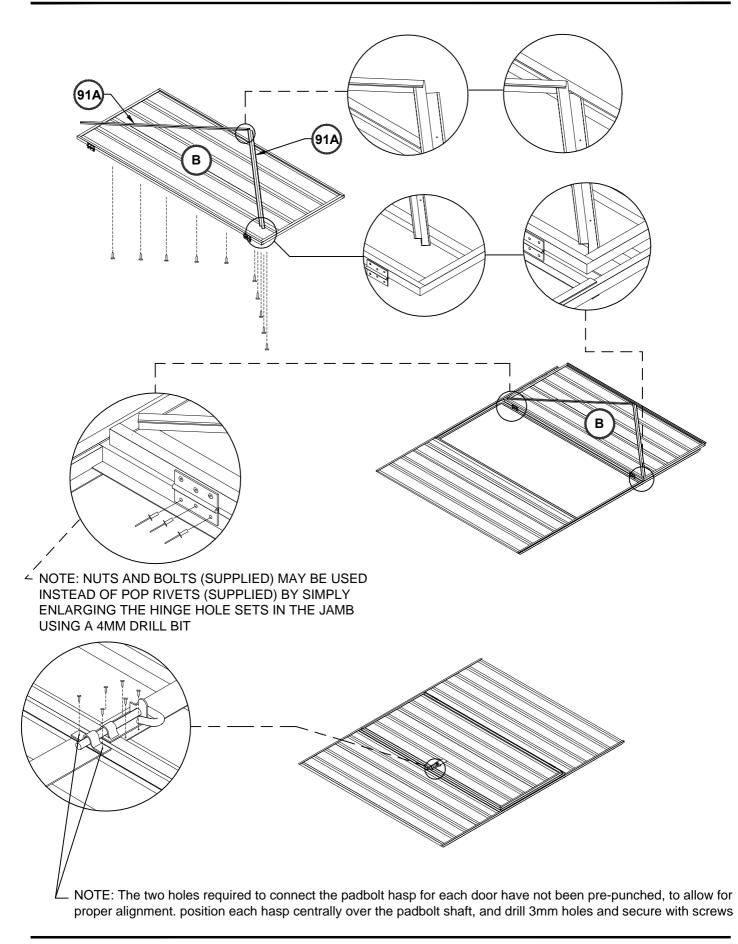

#### ABSCO ASSEMBLY INTRODUCTION

The snap-tite assembly system locks all perimeter channels to all roof and wall sheets without the need for tools and fasteners .

components