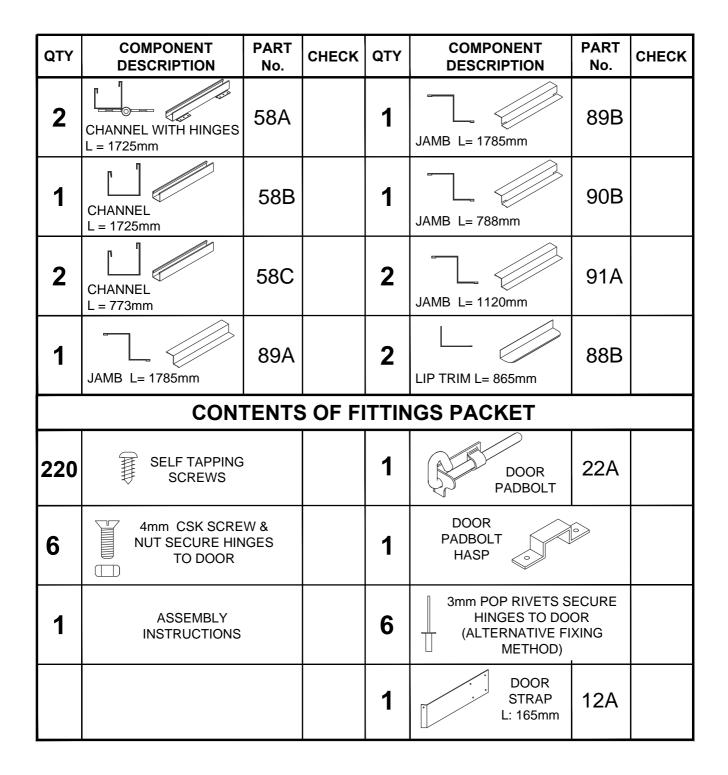

L SHEET<br>1915mm X 773mm        | X4L         |       | 1   | CHANNEL<br>L = 2253mm    | 81D         |       |
| 1   | STEEL SHEET<br>1915mm X 773mm        | X4R         |       | 2   | CHANNEL<br>L = 786mm     | 61B         |       |
| 3   | STEEL SHEET<br>865mm X 773mm         | 43D         |       | 2   | CHANNEL<br>L = 773mm     | 81J         |       |
| 2   | STEEL SHEET<br>1785mm X <u>731mm</u> | 32A         |       | 2   | CHANNEL<br>L = 2253mm    | 81C         |       |
| 1   | STEEL SHEET<br>1725mm X 773mm        | В           |       | 1   | CHANNEL<br>L = 788mm     | 79B         |       |
| 1   | CHANNEL<br>L = 2253mm                | 54A         |       |     |                          |             |       |



#### COMPONENTS PACKING LIST - (CONT.) CHECK OFF ALL COMPONENTS





# VIEW OF ROOF COMPONENTS







#### ABSCO ASSEMBLY INTRODUCTION

The snap-tite assembly system locks all perimeter channels to all roof and wall sheets without the need for tools and fasteners .





components



## DOOR PANEL ASSEMBLY





### REAR PANEL ASSEMBLY





## SIDE PANEL ASSEMBLY

(TWO REQUIRED)









# Absco Space Saver Shed Model: 23081S





# Absco Space Saver Shed Model: 23081S





# Absco Space Saver Shed Model: 23081S