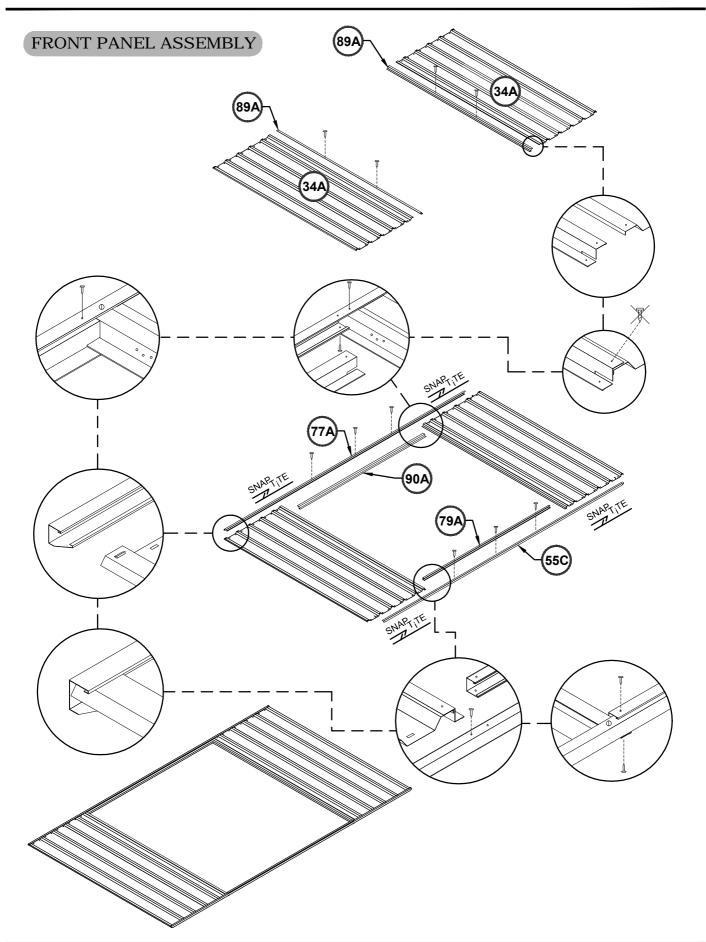

|             |       |  |  |  |  |
| 2                           | CAP GABLE L: 170mm                                   | 14A         |       |                           |                                                                  |             |       |  |  |  |  |







### ABSCO ASSEMBLY INTRODUCTION

The snap-tite assembly system locks all perimeter channels to all roof and wall sheets without the need for tools and fasteners.





Join components together with one screw at this location only, as some channel sections have extra holes that are not required for this model of garden shed





4mm NUT & BOLT SET



Do not join components together at this location yet, as the screw may obstruct further assembly of other components

























### **ROOF CONSTRUCTION**