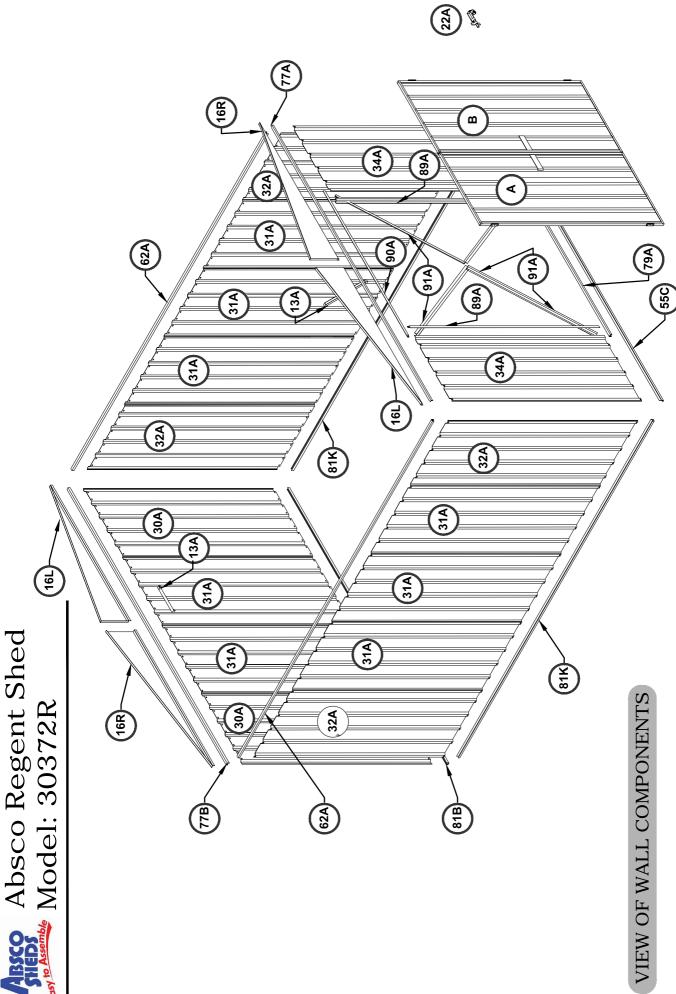

### COMPONENTS PACKING LIST - CHECK OFF ALL COMPONENTS

| QTY | COMPONENT<br>DESCRIPTION      | PART<br>No. | CHECK | QTY | COMPONENT<br>DESCRIPTION | PART<br>No. | CHECK |
|-----|-------------------------------|-------------|-------|-----|--------------------------|-------------|-------|
| 2   | STEEL SHEET<br>1785mm X 773mm | 30A         |       | 2   | GABLE R/H<br>L=1475mm    | 16R         |       |
| 8   | STEEL SHEET<br>1785mm X 773mm | 31A         |       | 2   | BRACE<br>L: 393mm        | 13A         |       |
| 2   | STEEL SHEET<br>1546mm X 773mm | 44L         |       | 1   | CHANNEL<br>L = 2993mm    | 77A         |       |
| 2   | STEEL SHEET<br>1546mm X 773mm | 45R         |       | 1   | CHANNEL<br>L = 2993mm    | 55C         |       |
| 6   | STEEL SHEET<br>1546mm X 773mm | 45A         |       | 1   | CHANNEL<br>L = 2993mm    | 77B         |       |
| 2   | STEEL SHEET<br>1785mm X 711mm | 34A         |       | 1   | CHANNEL<br>L = 2993mm    | 81B         |       |
| 4   | STEEL SHEET<br>1785mm X 731mm | 32A         |       | 2   | CHANNEL<br>L = 3733mm    | 81L         |       |
| 1   | STEEL SHEET<br>1725mm X 773mm | А           |       | 2   | CHANNEL<br>L = 3659      | 62A         |       |
| 1   | STEEL SHEET<br>1725mm X 773mm | В           |       | 2   | CHANNEL<br>L = 3659mm    | 81K         |       |
| 2   | GABLE L/H<br>L=1475mm         | 16L         |       | 2   | CHANNEL<br>L = 3733mm    | 62B         |       |

## COMPONENTS PACKING LIST - (CONT.) CHECK OFF ALL COMPONENTS

| QTY                         | COMPONENT<br>DESCRIPTION                             | PART<br>No. | CHECK | QTY                       | COMPONENT<br>DESCRIPTION                                         | PART<br>No. | CHECK |  |  |  |  |
|-----------------------------|------------------------------------------------------|-------------|-------|---------------------------|------------------------------------------------------------------|-------------|-------|--|--|--|--|
| 1                           | CHANNEL<br>L = 1568mm                                | 79A         |       | 2                         | JAMB L= 1785mm                                                   | 89A         |       |  |  |  |  |
| 2                           | CHANNEL WITH HINGES<br>L = 1725mm                    | 58A         |       | 1                         | JAMB L= 1568mm                                                   | 90A         |       |  |  |  |  |
| 1                           | CHANNEL<br>L = 1725mm                                | 58B         |       | 4                         | JAMB L= 1120mm                                                   | 91A         |       |  |  |  |  |
| 4                           | CHANNEL<br>L = 773mm                                 | 58C         |       | 1                         | JAMB L= 1725mm                                                   | 89C         |       |  |  |  |  |
| 1                           | RIDGE<br>BEAM<br>L = 3733mm                          | 97D         |       | 4                         | LIP TRIM L= 1546mm                                               | 87B         |       |  |  |  |  |
| CONTENTS OF FITTINGS PACKET |                                                      |             |       |                           |                                                                  |             |       |  |  |  |  |
| 220                         | SELF TAPPING SCREWS                                  |             |       | 3                         | DOOR PADBOLT                                                     |             | 22A   |  |  |  |  |
| 8                           | 4mm NUT & BOLT SET SECURE TWO PADBOLTS TO DOOR SHEET |             |       | 2                         | DOOR<br>PADBOLT<br>HASP                                          |             |       |  |  |  |  |
| 12                          | 4mm CSK SCREW & NUT SECURE HINGES TO DOOR            |             |       | 12                        | 3mm POP RIVETS SECURE HINGES TO DOOR (ALTERNATIVE FIXING METHOD) |             |       |  |  |  |  |
| 1                           | ASSEMBLY<br>INSTRUCTIONS                             |             | 2     | DOOR<br>STRAP<br>L: 165mm | 12A                                                              |             |       |  |  |  |  |
| 2                           | CAP GABLE L: 170mm                                   | 14A         |       |                           |                                                                  |             |       |  |  |  |  |