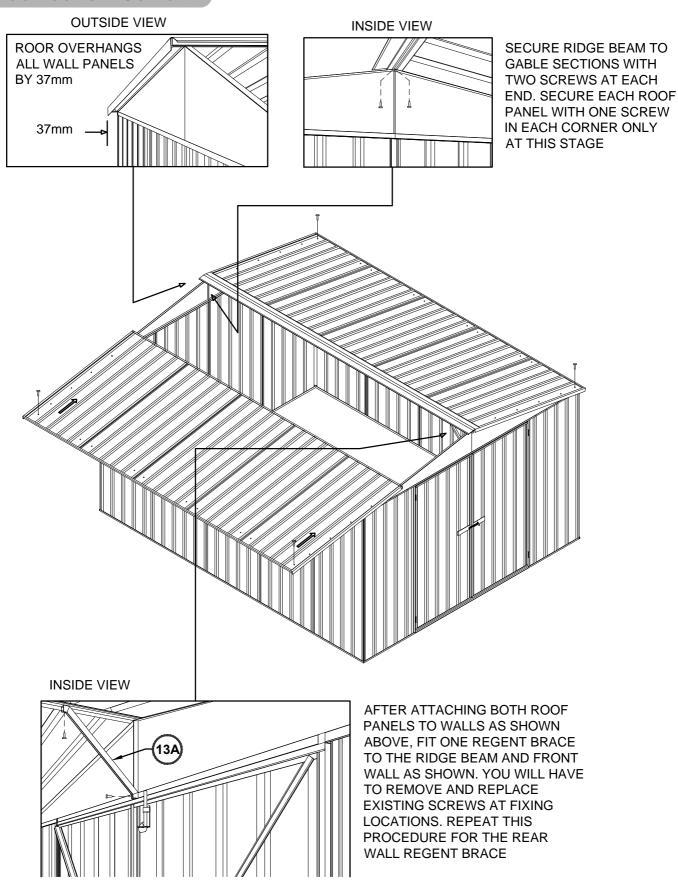

### ABSCO ASSEMBLY INTRODUCTION

The snap-tite assembly system locks all perimeter channels to all roof and wall sheets without the need for tools and fasteners.

Join components together with one screw at this location only, as some channel sections have extra holes that are not required for this model of garden shed