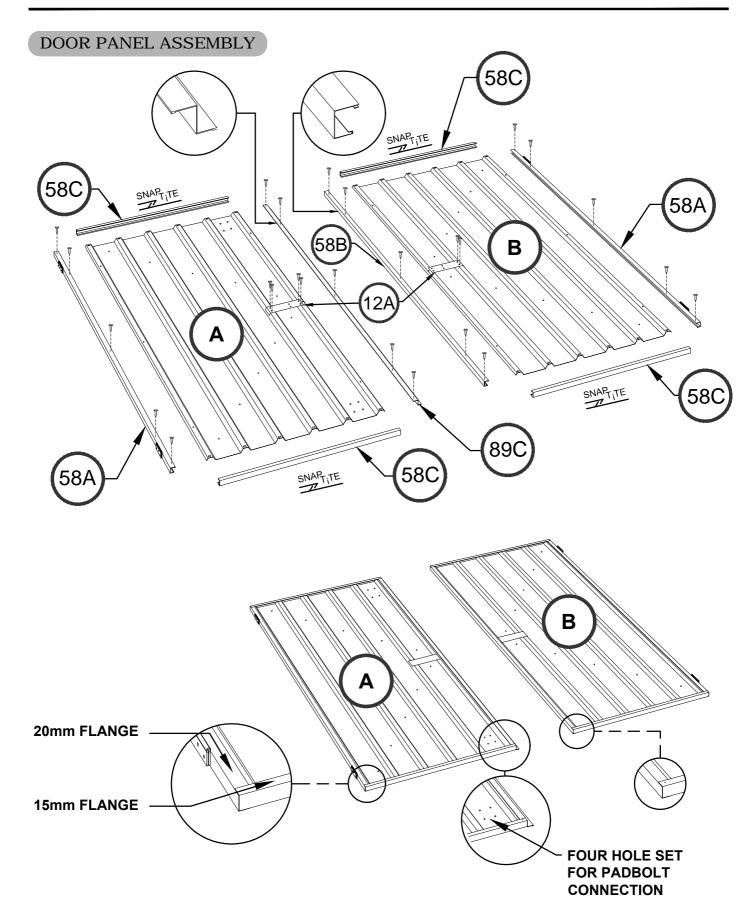

### ABSCO ASSEMBLY INTRODUCTION

The snap-tite assembly system locks all perimeter channels to all roof and wall sheets without the need for tools and fasteners.

Join components together with one screw at this location only, as some channel sections have extra holes that are not required for this model of garden shed