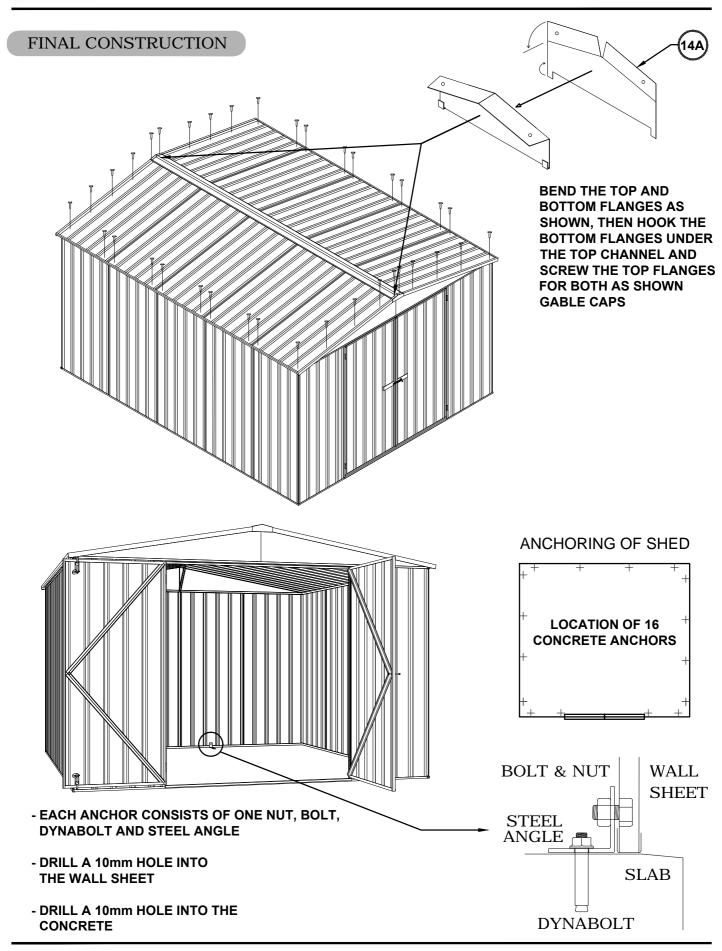

### SITE PREPARATION

- The site for the shed must be level.
- It is recommended that the shed be set on a 100mm concrete slab and anchored down appropriately (refer page 15 for details).
- Anchor sets are not supplied as standard items with this product.