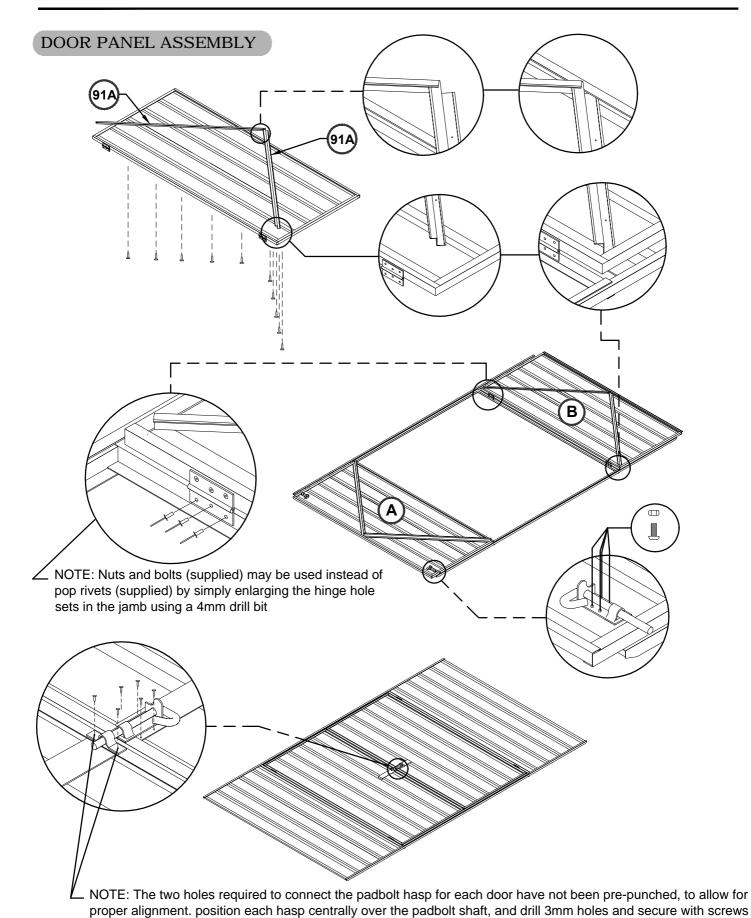

## COMPONENTS PACKING LIST - (CONT.) CHECK OFF ALL COMPONENTS

| QTY                         | COMPONENT<br>DESCRIPTION                             | PART<br>No. | CHECK | QTY                       | COMPONENT<br>DESCRIPTION                                         | PART<br>No. | CHECK |  |  |  |  |
|-----------------------------|------------------------------------------------------|-------------|-------|---------------------------|------------------------------------------------------------------|-------------|-------|--|--|--|--|
| 1                           | CHANNEL<br>L = 1568mm                                | 79A         |       | 2                         | JAMB L= 1785mm                                                   | 89A         |       |  |  |  |  |
| 2                           | CHANNEL WITH HINGES<br>L = 1725mm                    | 58A         |       | 1                         | JAMB L= 1568mm                                                   | 90A         |       |  |  |  |  |
| 1                           | CHANNEL<br>L = 1725mm                                | 58B         |       | 4                         | JAMB L= 1120mm                                                   | 91A         |       |  |  |  |  |
| 4                           | CHANNEL<br>L = 773mm                                 | 58C         |       | 1                         | JAMB L= 1725mm                                                   | 89C         |       |  |  |  |  |
| 1                           | RIDGE<br>BEAM<br>L = 3733mm                          | 97D         |       | 4                         | LIP TRIM L= 1546mm                                               | 87B         |       |  |  |  |  |
| CONTENTS OF FITTINGS PACKET |                                                      |             |       |                           |                                                                  |             |       |  |  |  |  |
| 220                         | SELF TAPPING SCREWS                                  |             |       | 3                         | DOOR PADBOLT                                                     |             | 22A   |  |  |  |  |
| 8                           | 4mm NUT & BOLT SET SECURE TWO PADBOLTS TO DOOR SHEET |             |       | 2                         | DOOR<br>PADBOLT<br>HASP                                          |             |       |  |  |  |  |
| 12                          | 4mm CSK SCREW & NUT SECURE HINGES TO DOOR            |             |       | 12                        | 3mm POP RIVETS SECURE HINGES TO DOOR (ALTERNATIVE FIXING METHOD) |             |       |  |  |  |  |
| 1                           | ASSEMBLY<br>INSTRUCTIONS                             |             | 2     | DOOR<br>STRAP<br>L: 165mm | 12A                                                              |             |       |  |  |  |  |
| 2                           | CAP GABLE L: 170mm                                   | 14A         |       |                           |                                                                  |             |       |  |  |  |  |