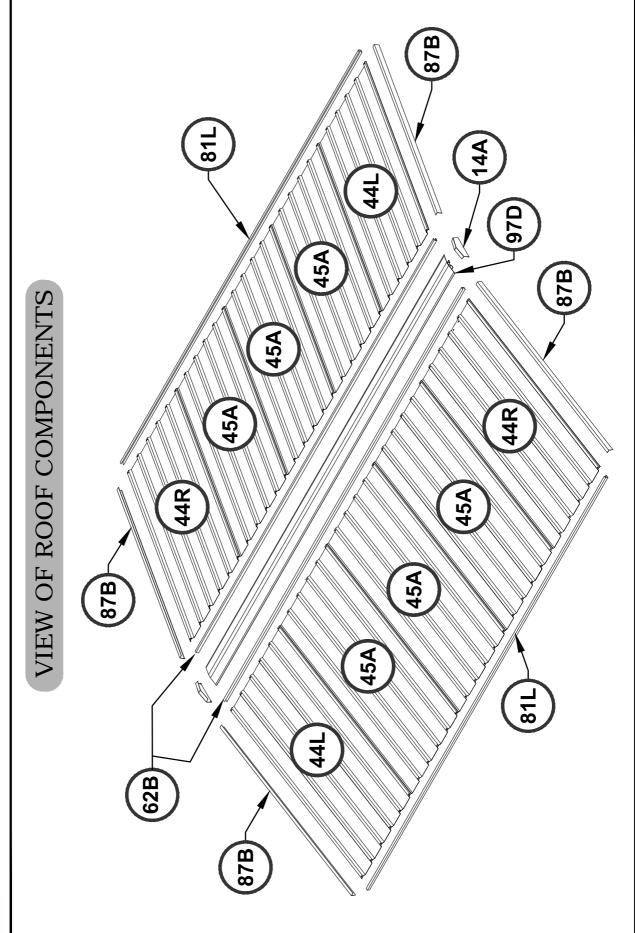

### COMPONENTS PACKING LIST - CHECK OFF ALL COMPONENTS

| QTY | COMPONENT<br>DESCRIPTION      | PART<br>No. | CHECK | QTY | COMPONENT<br>DESCRIPTION | PART<br>No. | CHECK |
|-----|-------------------------------|-------------|-------|-----|--------------------------|-------------|-------|
| 2   | STEEL SHEET<br>1785mm X 773mm | 30A         |       | 2   | GABLE R/H<br>L=1475mm    | 16R         |       |
| 8   | STEEL SHEET<br>1785mm X 773mm | 31A         |       | 2   | BRACE<br>L: 393mm        | 13A         |       |
| 2   | STEEL SHEET<br>1546mm X 773mm | 44L         |       | 1   | CHANNEL<br>L = 2993mm    | 77A         |       |
| 2   | STEEL SHEET<br>1546mm X 773mm | 45R         |       | 1   | CHANNEL<br>L = 2993mm    | 55C         |       |
| 6   | STEEL SHEET<br>1546mm X 773mm | 45A         |       | 1   | CHANNEL<br>L = 2993mm    | 77B         |       |
| 2   | STEEL SHEET<br>1785mm X 711mm | 34A         |       | 1   | CHANNEL<br>L = 2993mm    | 81B         |       |
| 4   | STEEL SHEET<br>1785mm X 731mm | 32A         |       | 2   | CHANNEL<br>L = 3733mm    | 81L         |       |
| 1   | STEEL SHEET<br>1725mm X 773mm | А           |       | 2   | CHANNEL<br>L = 3659      | 62A         |       |
| 1   | STEEL SHEET<br>1725mm X 773mm | В           |       | 2   | CHANNEL<br>L = 3659mm    | 81K         |       |
| 2   | GABLE L/H<br>L=1475mm         | 16L         |       | 2   | CHANNEL<br>L = 3733mm    | 62B         |       |

## COMPONENTS PACKING LIST - (CONT.) CHECK OFF ALL COMPONENTS

| QTY                         | COMPONENT<br>DESCRIPTION                             | PART<br>No. | CHECK | QTY                       | COMPONENT<br>DESCRIPTION                                         | PART<br>No. | CHECK |  |  |  |  |
|-----------------------------|------------------------------------------------------|-------------|-------|---------------------------|------------------------------------------------------------------|-------------|-------|--|--|--|--|
| 1                           | CHANNEL<br>L = 1568mm                                | 79A         |       | 2                         | JAMB L= 1785mm                                                   | 89A         |       |  |  |  |  |
| 2                           | CHANNEL WITH HINGES<br>L = 1725mm                    | 58A         |       | 1                         | JAMB L= 1568mm                                                   | 90A         |       |  |  |  |  |
| 1                           | CHANNEL<br>L = 1725mm                                | 58B         |       | 4                         | JAMB L= 1120mm                                                   | 91A         |       |  |  |  |  |
| 4                           | CHANNEL<br>L = 773mm                                 | 58C         |       | 1                         | JAMB L= 1725mm                                                   | 89C         |       |  |  |  |  |
| 1                           | RIDGE<br>BEAM<br>L = 3733mm                          | 97D         |       | 4                         | LIP TRIM L= 1546mm                                               | 87B         |       |  |  |  |  |
| CONTENTS OF FITTINGS PACKET |                                                      |             |       |                           |                                                                  |             |       |  |  |  |  |
| 220                         | SELF TAPPING SCREWS                                  |             |       | 3                         | DOOR PADBOLT                                                     |             | 22A   |  |  |  |  |
| 8                           | 4mm NUT & BOLT SET SECURE TWO PADBOLTS TO DOOR SHEET |             |       | 2                         | DOOR<br>PADBOLT<br>HASP                                          |             |       |  |  |  |  |
| 12                          | 4mm CSK SCREW & NUT SECURE HINGES TO DOOR            |             |       | 12                        | 3mm POP RIVETS SECURE HINGES TO DOOR (ALTERNATIVE FIXING METHOD) |             |       |  |  |  |  |
| 1                           | ASSEMBLY<br>INSTRUCTIONS                             |             | 2     | DOOR<br>STRAP<br>L: 165mm | 12A                                                              |             |       |  |  |  |  |
| 2                           | CAP GABLE L: 170mm                                   | 14A         |       |                           |                                                                  |             |       |  |  |  |  |