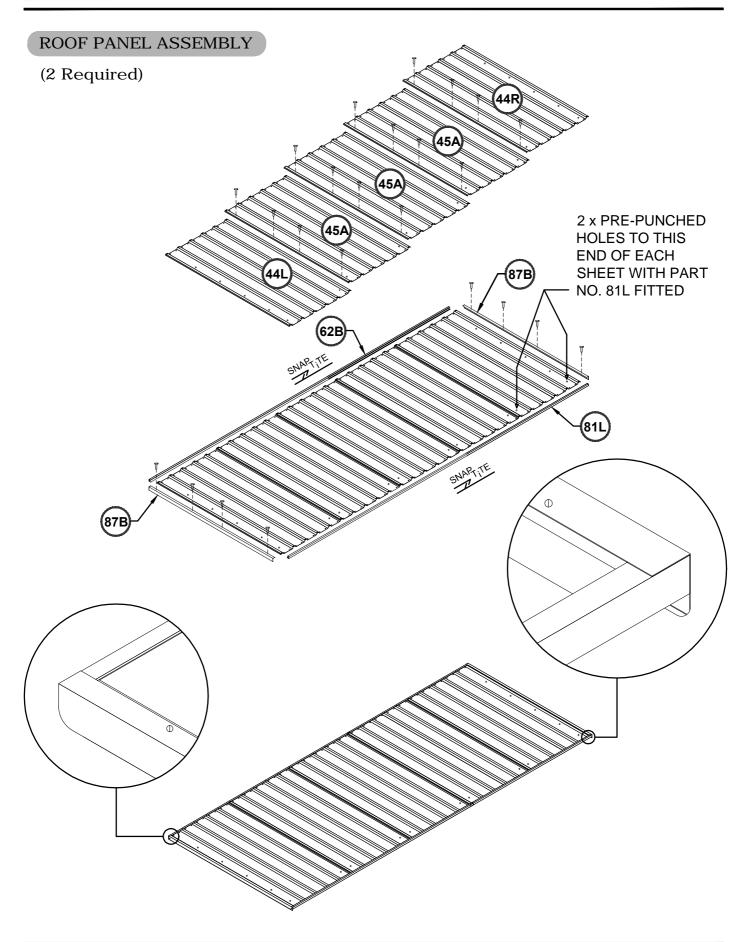

|             |       |  |  |  |  |
| 2                           | CAP GABLE L: 170mm                                   | 14A         |       |                           |                                                                  |             |       |  |  |  |  |







### ABSCO ASSEMBLY INTRODUCTION

The snap-tite assembly system locks all perimeter channels to all roof and wall sheets without the need for tools and fasteners.





Join components together with one screw at this location only, as some channel sections have extra holes that are not required for this model of garden shed





4mm NUT & BOLT SET



Do not join components together at this location yet, as the screw may obstruct further assembly of other components

























### **ROOF CONSTRUCTION**