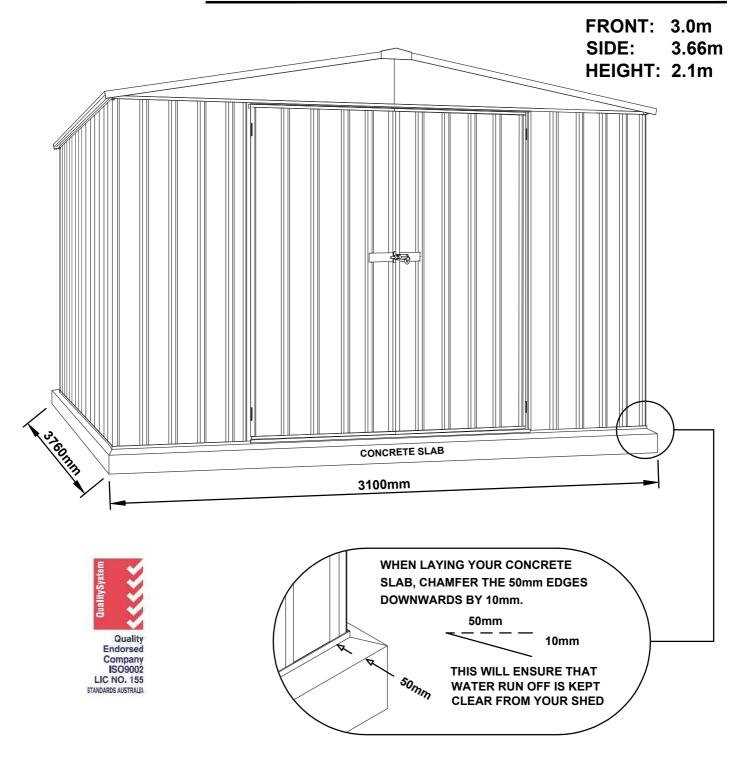

# Absco Regent Shed Assembly Instructions Model: 30372R

We thank you for choosing an Australian Made Shed. For further assistance please visit our detailed instructional video library at http://www.absco.com.au/videos.php

### SITE PREPARATION

- The site for the shed must be level.
- It is recommended that the shed be set on a 100mm concrete slab and anchored down appropriately (refer page 15 for details).
- Anchor sets are not supplied as standard items with this product.