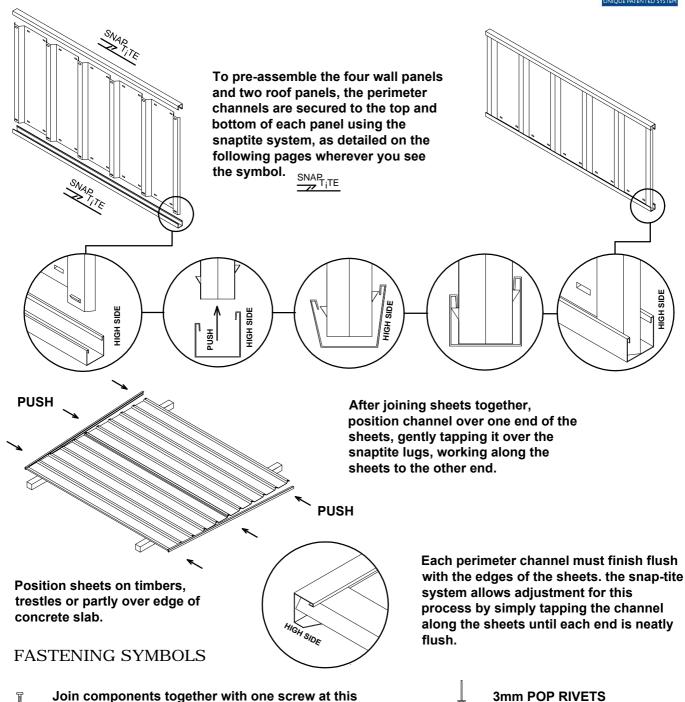

### ABSCO ASSEMBLY INTRODUCTION

The snap-tite assembly system locks all perimeter channels to all roof and wall sheets without the need for tools and fasteners.

Join components together with one screw at this location only, as some channel sections have extra holes that are not required for this model of garden shed

4mm NUT & BOLT SET

Do not join components together at this location yet, as the screw may obstruct further assembly of other components