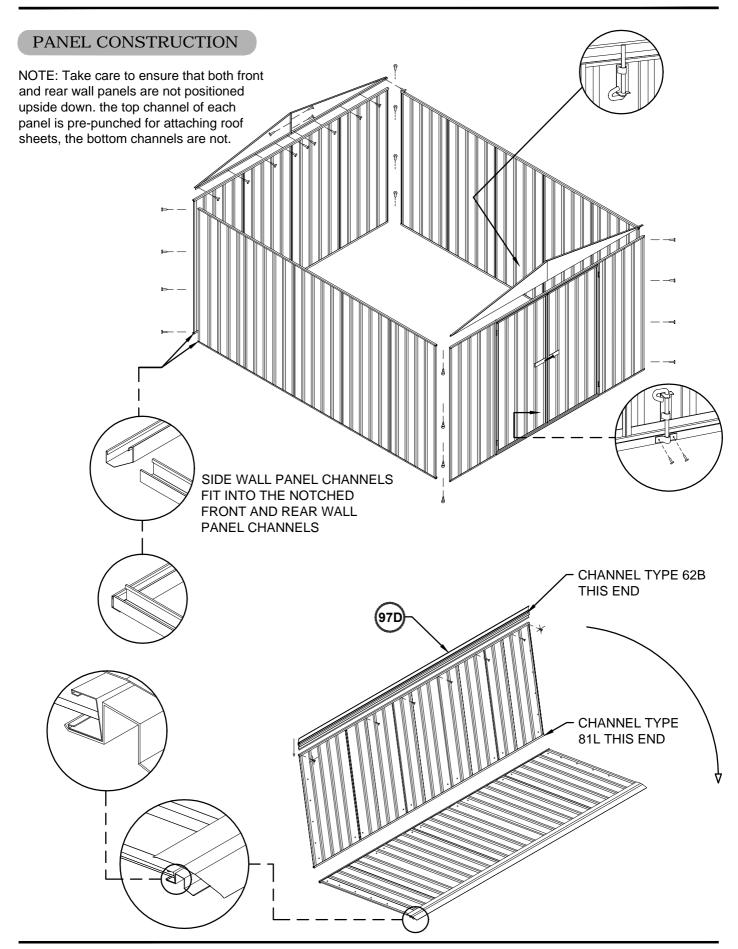

### ABSCO ASSEMBLY INTRODUCTION

The snap-tite assembly system locks all perimeter channels to all roof and wall sheets without the need for tools and fasteners.

Join components together with one screw at this location only, as some channel sections have extra holes that are not required for this model of garden shed