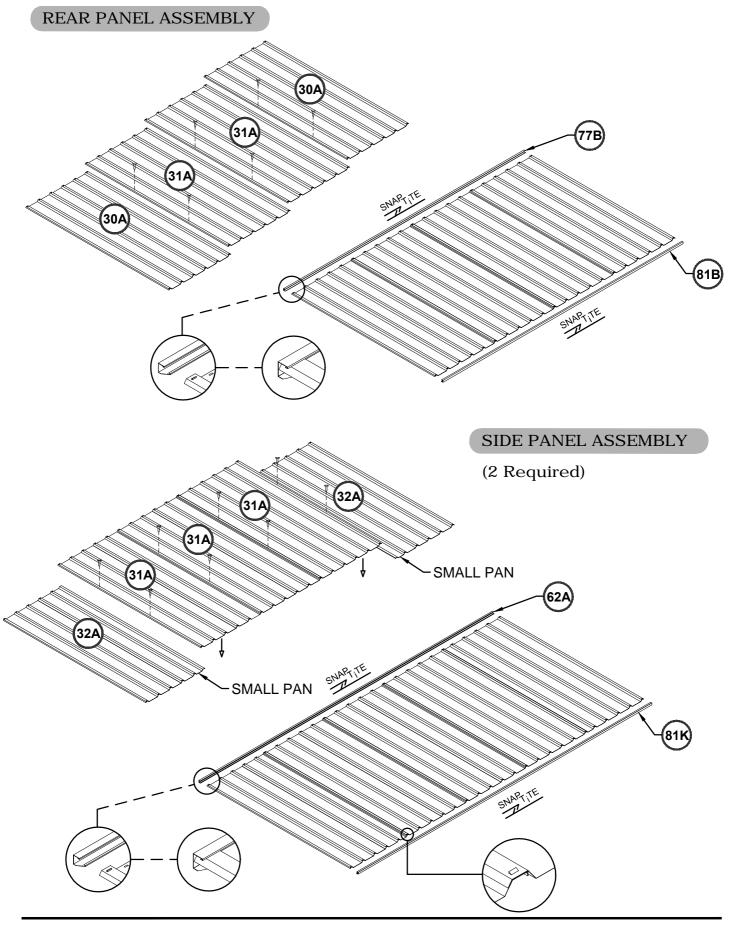

### ABSCO ASSEMBLY INTRODUCTION

The snap-tite assembly system locks all perimeter channels to all roof and wall sheets without the need for tools and fasteners.

Join components together with one screw at this location only, as some channel sections have extra holes that are not required for this model of garden shed